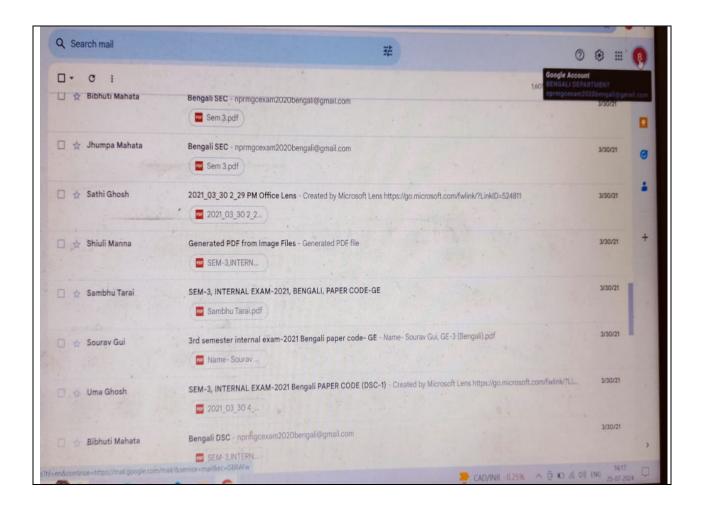

#### বাংলা বিভাগ

विकासि

ভারিব ২৬/০৩/২০২১

মহাবিদ্যালয়ের তৃতীয় সেমেস্টারের বাংলা বিভাগের (সাম্মানিক ও সাধারণ) সকল ছাত্রছাত্রীকে জানানো যাচ্ছে যে, ৩০/০৩/২০২১ তারিখ মুদ্যবার অভ্যন্তরীণ মূল্যায়ন অনুষ্ঠিত হবে। পরীক্ষার নির্দেশাবলী নিম্নরূপ—

#### পরীক্ষার নির্দেশাবলী

- ১। সকল পরীক্ষার্থী বাড়িতে বসে পরীক্ষা দেবে। এর জন্য কলেজে আসার দরকার নেই।
- ২। পরীক্ষার প্রশ্নপত্র পিডিএফ ফাইল আকারে বিভাগের হোয়াটস্অ্যাপ গ্রুপে ৩০/০৩/২০২১ তারিখ সকাল ১০টায় দেওয়া হবে। পরীক্ষার নির্ধারিত সময়ের আগে প্রশ্নপত্র ডাউনলোড করে নিতে হবে।
- ৩। উত্তর লিখতে হবে A4 পেপারে। পেজের ওপরে লিখতে হবে কলেজের নাম, নিজের নাম, রেজিস্ট্রেশন নম্বর, রোল নম্বর, পেপার কোভ ও পেপারের নাম, পরীক্ষার তারিখ। পেজের নিচে পৃষ্ঠা সংখ্যা বা পেজ নম্বর উল্লেখ করতে হবে।
- ৪। প্রশ্নপত্রে পূর্ণমান থাকবে ১০ নম্বর। প্রশ্নের উত্তর লিখতে হবে অনধিক ২০০ শব্দে।
- ৫। লেখার পর প্রতিটি পেপারের নির্দিষ্ট উত্তরপত্র স্ক্যান করে পিভিএফ ফাইল আকারে মেল করতে হবে।
- ৬। বাংলা (সাধারণ) ছাত্রছাত্রীরা মেল করার সময় মেলের সাবজেন্ট হিসেবে লিখবে—

SEM-3, INTERNAL EXAM-2021, Bengali, PAPER CODE (DSC/GE/SEC-1)

৭। **অনার্শের ছাত্রছাত্রীশ্বা** সব উত্তরপত্র (CC-5, CC-6, CC-7, SEC-1) একসঙ্গে একটি পিডিএফ ফাইল আকারে মেল করবে। মেলের সাবজেক্ট হিসেবে লিখবে—

#### BENGALI(HONS),SEM-3, INTERNAL EXAM-2021

৮। পরীক্ষার নির্ধারিত দিনের সন্ধ্যা ৬ টার মধ্যে উত্তরপত্র মেল করতে হবে। মেল আইডি হল—

#### nprmgcexam2020bengali@gmail.com

Sd/-ANIMESH KUNDU

HOD, BENGALI

Nayagram P.R.M. Govt. College

NETAI CHANDRA DAS CHANDRA DAS Date: 2024.07.26 15:40:16 +05'30'

Office of the Principal