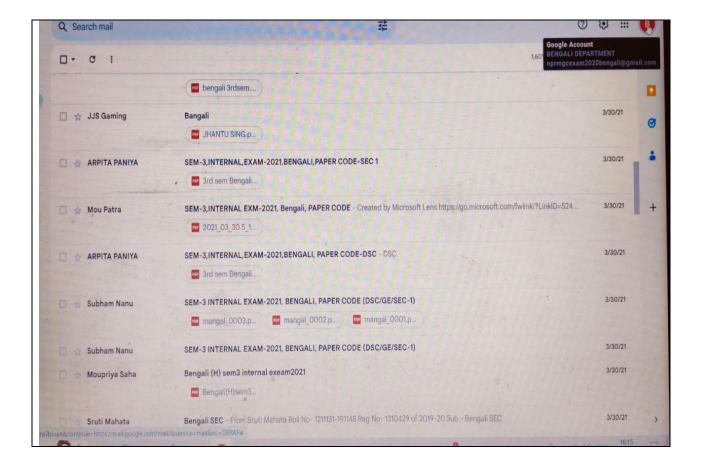

#### বাংলা বিভাগ

विकासि

ভারিব ২৬/০৩/২০২১

মহাবিদ্যালয়ের তৃতীয় সেমেস্টারের বাংলা বিভাগের (সাম্মানিক ও সাধারণ) সকল ছাত্রছাত্রীকে জানানো যাচ্ছে যে, ৩০/০৩/২০২১ তারিখ মুদ্যবার অভ্যন্তরীণ মূল্যায়ন অনুষ্ঠিত হবে। পরীক্ষার নির্দেশাবলী নিম্নরূপ—

#### পরীক্ষার নির্দেশাবলী

- ১। সকল পরীক্ষার্থী বাড়িতে বসে পরীক্ষা দেবে। এর জন্য কলেজে আসার দরকার নেই।
- ২। পরীক্ষার প্রশ্নপত্র পিডিএফ ফাইল আকারে বিভাগের হোয়াটস্অ্যাপ গ্রুপে ৩০/০৩/২০২১ তারিখ সকাল ১০টায় দেওয়া হবে। পরীক্ষার নির্ধারিত সময়ের আগে প্রশ্নপত্র ডাউনলোড করে নিতে হবে।
- ৩। উত্তর লিখতে হবে A4 পেপারে। পেজের ওপরে লিখতে হবে কলেজের নাম, নিজের নাম, রেজিস্ট্রেশন নম্বর, রোল নম্বর, পেপার কোভ ও পেপারের নাম, পরীক্ষার তারিখ। পেজের নিচে পৃষ্ঠা সংখ্যা বা পেজ নম্বর উল্লেখ করতে হবে।
- ৪। প্রশ্নপত্রে পূর্ণমান থাকবে ১০ নম্বর। প্রশ্নের উত্তর লিখতে হবে অনধিক ২০০ শব্দে।
- ৫। লেখার পর প্রতিটি পেপারের নির্দিষ্ট উত্তরপত্র স্ক্যান করে পিভিএফ ফাইল আকারে মেল করতে হবে।
- ৬। বাংলা (সাধারণ) ছাত্রছাত্রীরা মেল করার সময় মেলের সাবজেন্ট হিসেবে লিখবে—

SEM-3, INTERNAL EXAM-2021, Bengali, PAPER CODE (DSC/GE/SEC-1)

৭। **অনার্শের ছাত্রছাত্রীশ্বা** সব উত্তরপত্র (CC-5, CC-6, CC-7, SEC-1) একসঙ্গে একটি পিডিএফ ফাইল আকারে মেল করবে। মেলের সাবজেক্ট হিসেবে লিখবে—

#### BENGALI(HONS),SEM-3, INTERNAL EXAM-2021

৮। পরীক্ষার নির্ধারিত দিনের সন্ধ্যা ৬ টার মধ্যে উত্তরপত্র মেল করতে হবে। মেল আইডি হল—

#### nprmgcexam2020bengali@gmail.com

Sd/-ANIMESH KUNDU

HOD, BENGALI

Nayagram P.R.M. Govt. College

NETAI CHANDRA DAS CHANDRA DAS Date: 2024.07.26 15:40:16 +05'30'

Office of the Principal