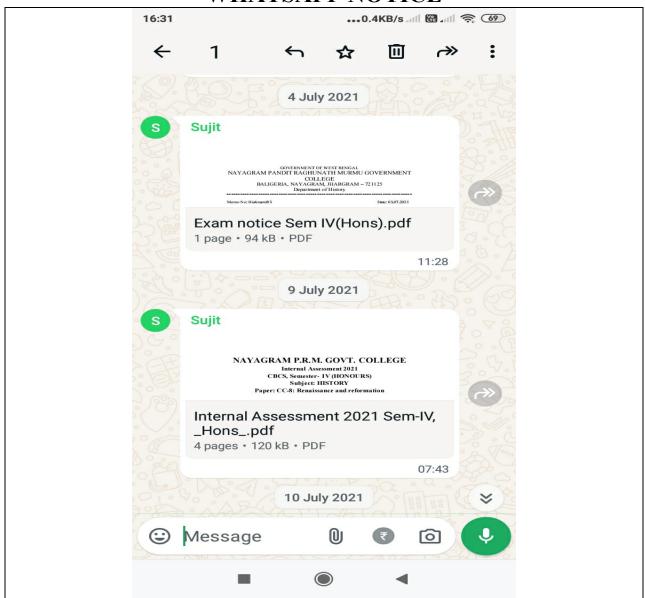

### WHATSAPP NOTICE

NETAI CHANDRA DAS
CHANDRA DAS
Date: 2024.07.26 15:39:36 +05'30'