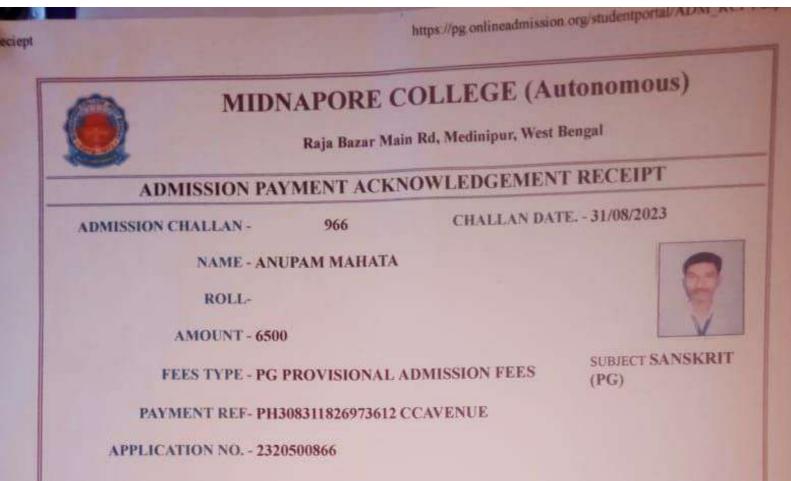

| mester)                             |                 | 1000          | 685                            | 68.50                               | 1                    |                |                 | CGPA - | 7.44   |  |

60% and above -1st class , 40% and above but below 60% -2nd class

**Controller of Examinations** 



Reciept

#### Reciept

# MIDNAPORE COLLEGE (AUTONOMOUS)

RAJA BAZAR MAIN RD, MEDINIPUR, WEST BENGAL

### PG PROVISIONAL ADMISSION RECEIPT FOR SESSION 2023-24

APPLICATION NO : 2320500866 STUDENT ID : NAME : ANUPAM MAHATA

FATHER NAME : LATE PHANIBHUSHAN MAHATA FEES TYPE : ADMISSION FEES SUBJECT : SANSKRIT (PG) ROLL NO.

1/9/2023 16:57:35 PG ADMISSION ADM.NOUCHER NO. : 23738

ADM, DATE : 31/08/2023

REF. NO. : PH308311826973612

GATEWAY : CCAVENUEAMOUNT : 6500





#### Ramakrishna Mission

Vivekananda Educational and Research Institute

(Formerly known as 'Ramakrishna Mission Vivekananda University') (**Deemed-to-be-University** as declared by Govt. of India u/s 3 of UGC Act, 1956) PO Belur Math, Dt Howrah, West Bengal, India 711202; https://rkmvu.ac.in

#### MONEY RECEIPT

| Receipt No. : R23B02767     | Received from: Bishnupriya Bera | Date: 01-09-2023                                       |
|-----------------------------|---------------------------------|--------------------------------------------------------|
| Application No. : 116790    | F/C or Dept: SANS               | Semester: 1                                            |
| Programme: M.A. in Sanskri  | t Online Programme              | Batch: July-2023