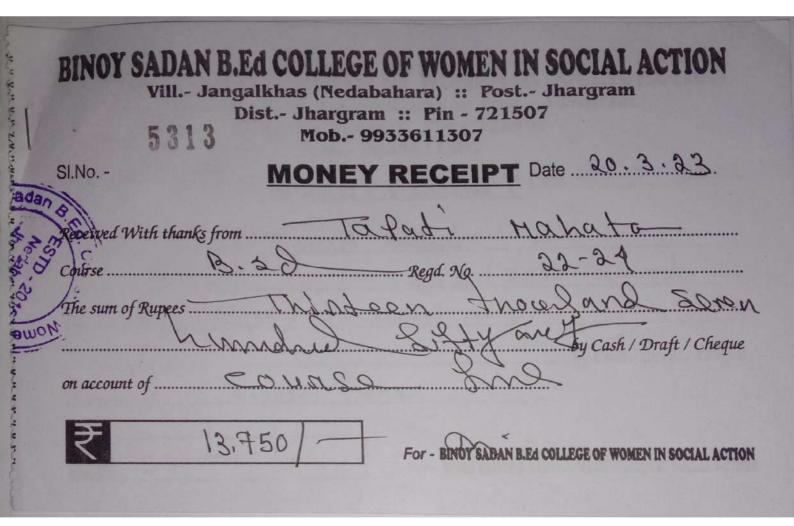

#### M.A. 3RD SEMESTER EXAMINATION 2022 IN PHILOSOPHY

The following is the statement of marks and grades obtained by ABHILASH SINGH

|           |                                             | 1 - H - C |                                                                                                 | ( T. T. T.    | MARKS                             | OBTAINED                               |          |                 |                 |          |                                                                                                                 |
|-----------|---------------------------------------------|-----------|-------------------------------------------------------------------------------------------------|---------------|-----------------------------------|----------------------------------------|----------|-----------------|-----------------|----------|-----------------------------------------------------------------------------------------------------------------|
| COURSE    | GROUP / UNIT                                |           | COURSE TITLE                                                                                    | FULL<br>MARKS | INTERNAL<br>ASSESSMENT<br>(10/05) | END SEMESTER<br>EXAMINATION<br>(40/20) | TOTAL    | LETTER<br>GRADE | GRADE<br>POINTS |          | CREDIT                                                                                                          |
|           |                                             |           | THEORY PAPERS                                                                                   |               |                                   |                                        |          | 1000            | 1               | invite 1 | in the second |
| PHI 301   | . INTERACT                                  | INDIAN    | PHILOSOPHY OF LANGUAGE                                                                          | 50            | 05                                | 27                                     | 32       | B+              | 7               | 5        | 35                                                                                                              |
| PHI 302   |                                             | WESTE     | RN PHILOSOPHY OF LANGUAGE                                                                       | 50            | 06                                | 22                                     | 28       | В               | 6               | 5        | 30                                                                                                              |
| PHI 303A  |                                             |           | AL PAPER : ADVANCED LOGIC -I<br>(ADL)<br>CED LOGIC -I (ADL)                                     | 50            | 08                                | 21                                     | 29       | в               | 6               | 5        | 30                                                                                                              |
| 111 0001  | and a second state of the                   |           | ELECTIVE : BENGALI                                                                              |               |                                   |                                        |          |                 |                 |          |                                                                                                                 |
| C-BNG 304 |                                             |           | YA SAHITYATATTWA O BANGLA<br>ER BIBIDHA PATH(CBCS)                                              | 50            | 08                                | 19                                     | 27       | в               | 6               | 4        | 24                                                                                                              |
| РНІ 305В  |                                             | (         | SPECIAL PAPER : PHILOSOPHY OF<br>COGNITIVE SCIENCE-I (PCS)<br>PHILOSOPHY OF COGNITIVE SCIENCE-I |               | 07                                | 29                                     | 36       | A               | 8 -             | 5        | 40                                                                                                              |
|           | the strangton i                             | TC        | TAL OF THEORY PAPERS                                                                            | 250           |                                   |                                        | 152      |                 | 1.51.51         | 24       | 159                                                                                                             |
|           |                                             |           | TOTAL                                                                                           | 250           |                                   |                                        | 152      |                 |                 | 24       | 159                                                                                                             |
| 3RD       | 3RD SEMESTER SGPA TOTAL PERCENTAGE (%) OF I |           | ARKS                                                                                            | RE            | SULT                              |                                        | 1. AN 11 | REMARK          | 5               |          |                                                                                                                 |
| a a de    | 6.63 60.80                                  |           |                                                                                                 |               |                                   | sq                                     | Q        |                 | AMINATIC        |          |                                                                                                                 |