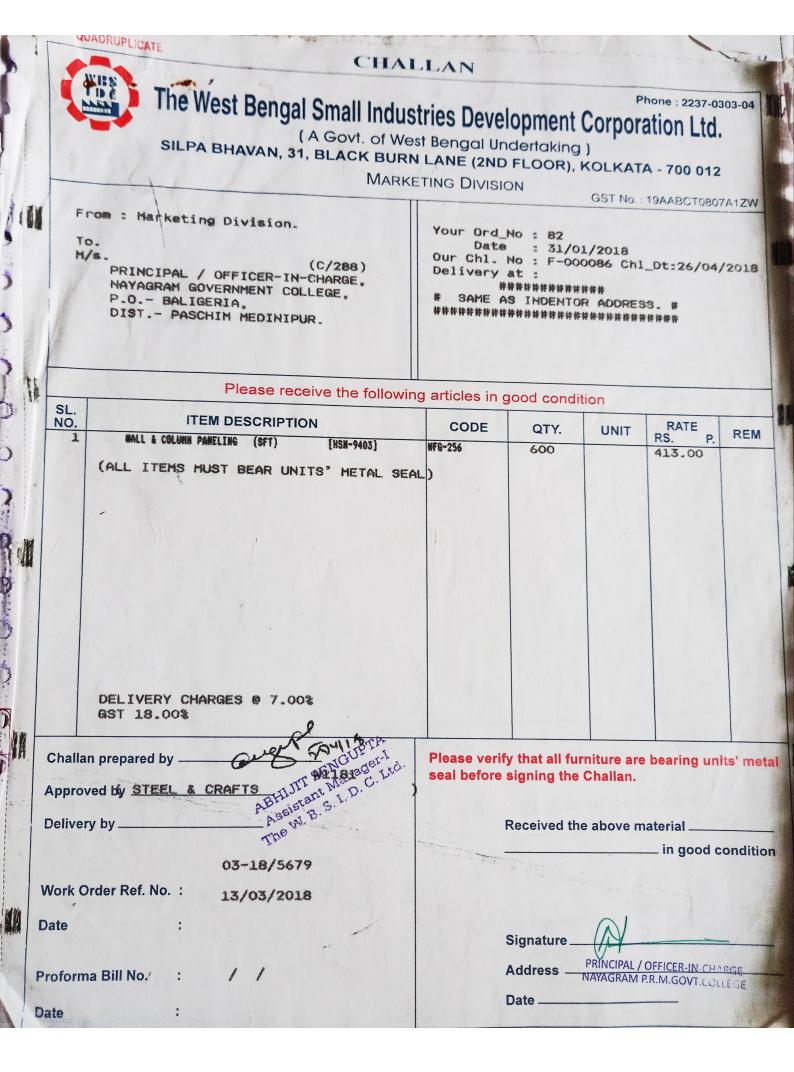

| IE only draw                          | Account              | appe stries                                                                                 | alato                                  |







Scanned with ACE Scanner





| - |              | PRUPLICATE                                                                                                             | Bull and a series                                       | NA U MULTURE COMPANY                                          |                                        | and an are the second of                 |                 |
|---|--------------|------------------------------------------------------------------------------------------------------------------------|---------------------------------------------------------|---------------------------------------------------------------|----------------------------------------|------------------------------------------|-----------------|
|   | WIR S        | CHAL