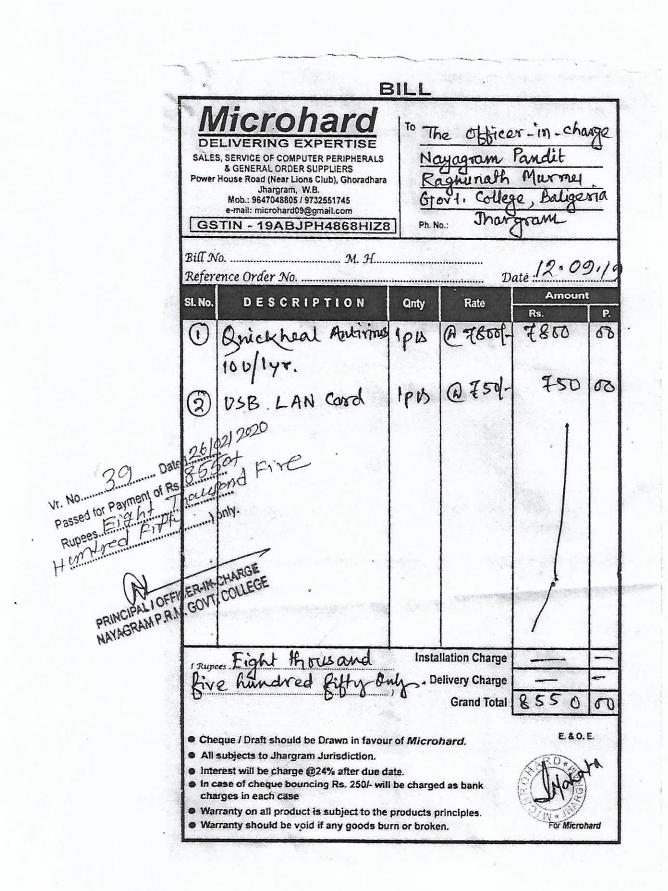

PRINCIPAL / OFFICER-IN-CHARGE NAYAGRAM P.R.M. GOVT. COLLEGE BALIGERIA, NAYAGRAM, JHARGRAM WEST BENGAL, 721125

for Amiya & Associates Chartered Accountants

M.No.060590

A.K.Sahu Proprietor

| 17311. 8.                   |                | . of West Bengal<br>ia, Nayagram,Jhargram-7      | 21125         |             |
|-----------------------------|----------------|--------------------------------------------------|---------------|-------------|
|                             |                | allotment for the financi                        |               | 20          |
| Allotment                   |                |                                                  | Utilisation   |             |
|                             | Rs.            |                                                  | Rs.           | Rs.         |
| Pay                         | 1,93,99,353    | Pav:                                             |               |             |
| WBHS                        | 12,000         |                                                  | 83,38,603     |             |
| Electricity                 | 6,44,816       |                                                  | 80,93,659     |             |
| Security                    |                | Grade Pay                                        | 15,61,620     |             |
| Other Charges               | 9,84,576       | HRA                                              | 13,40,053     |             |
| Development Grant           |                | Medical Allowances                               | 49,418        |             |
|                             |                | Bonus                                            | 16,000        | 1,93,99,353 |
|                             |                | WBHS                                             |               | 12,000      |
|                             |                | Electricity                                      |               | 6,44,816    |
|                             |                | Security                                         |               | 6,67,803    |
|                             |                | Infrustructure Augmentat                         | ion(Excluding | Salary):    |
|                             |                | Furniture                                        | 8,11,497      |             |
|                             |                | Microhard                                        | 1,67,800      | 9,79,297    |
| Rs.                         |                | Other Charges(Contingenc                         | ies):         |             |
|                             |                | 2202-03-103-009-13-04-V                          | 1,49,953      |             |
|                             |                | 2202-03-103-009-50-00-V                          | 8,34,623      | 9,84,576    |
| Total Rs.                   | 2,26,87,845    | Total                                            | Rs            | 2,26,87,845 |
| Other Charges               | <u>Rs.</u>     | <u>Rs.</u>                                       |               |             |
| (ContingenciesExcluding Sa  | lary for human |                                                  |               |             |
| Physical Maintenance        |                | 72,000                                           |               |             |
| Academic Maintenance        |                | 82,380                                           |               |             |
| Infrustreture Augmentation: |                |                                                  |               |             |
| Books                       | 1,65,057       |                                                  |               |             |
| Computer Accessories        | 8,200          |                                                  |               |             |
| CCTV                        | 2,76,440       |                                                  |               |             |
| Online Admission Software   | 49,560         |                                                  |               |             |
| Website                     | 12,862         |                                                  |               |             |
| Other Expenses              | 5,12,119       |                                                  |               |             |
| Total                       | Rs.            | a tare a sale of the second second second second |               |             |
| As per our report of        | even date.     |                                                  |               |             |