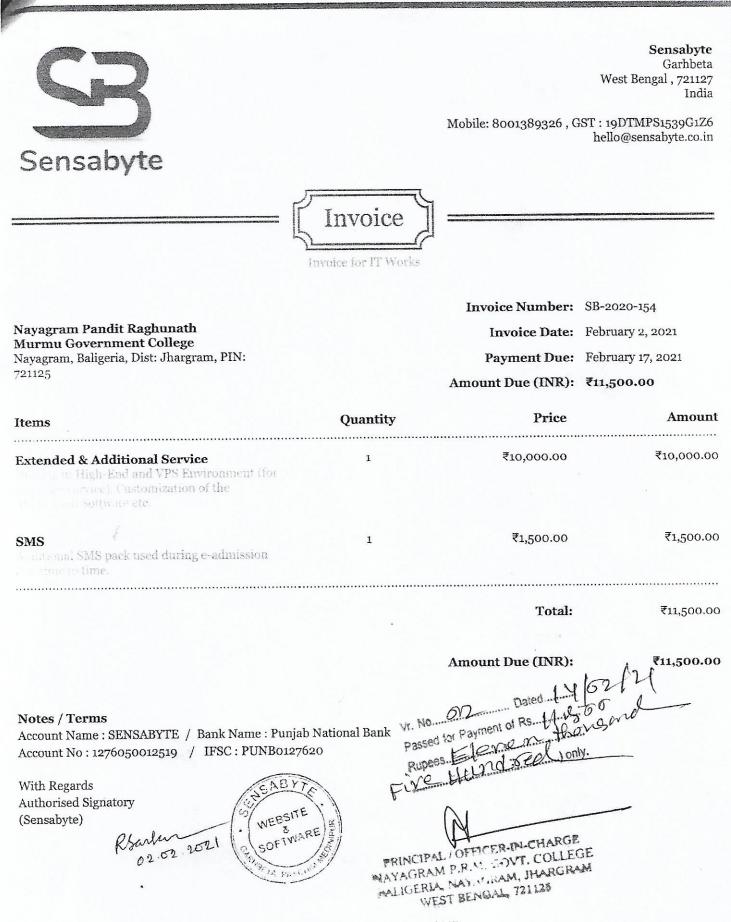

## Statement of utilisation and allotment for the financial year 2020-21

| Allotment                                                  |            |                           | allotment for t                    |                         | Utilisation                 |                         |
|------------------------------------------------------------|------------|---------------------------|------------------------------------|-------------------------|-----------------------------|-------------------------|
| Pay                                                        |            | <u>Rs.</u><br>2,43,05,465 | Dave                               |                         | Rs.                         | Rs.                     |
| Electricity<br>Security                                    |            | 4,95,078                  | Basic                              |                         | 2,15,35,147                 |                         |
| Other Charges<br>Wages                                     |            | 5,65,655<br>3,49,802      | HRA                                |                         | 1,99,642<br>24,70,876       |                         |
| wages                                                      |            | 54,000                    | Medical Allowanc<br>Bonus          | es                      | 83,000<br>16,800            | 2,43,05,465             |
|                                                            |            |                           | Electricity<br>Wages               |                         | 10,800                      | 4,95,078                |
|                                                            |            |                           | Security                           |                         |                             | 54,000<br>5,65,655      |
|                                                            |            |                           | Other Charges(C<br>2202-03-103-009 | ontingencie<br>-13-04-V | s):<br>91,290               |                         |
|                                                            |            |                           | 2202-03-103-009<br>2202-03-103-005 |                         | 2,56,712<br>1,800           | 2 40 000                |
| Total                                                      | Rs.        | 2,57,70,000               | Total                              |                         |                             | 3,49,802<br>2,57,70,000 |
| Other Charges Rs.                                          |            | Rs.                       | Rs.                                |                         |                             |                         |
| ContingenciesExcluding Sa                                  | lary for   | r human resour            | ces:                               |                         |                             |                         |
| Physical Maintenance                                       |            |                           | 72,000                             |                         |                             |                         |
| <u>Academic Maintenance</u><br>Infrustrcture Augmentation: |            |                           | 1,24,230                           |                         |                             | *                       |
| Web & ILMS                                                 |            | 37,070                    |                                    |                         |                             |                         |
| Admission Software                                         |            | 56,340                    | 93,410                             |                         |                             |                         |
| Other Expenses                                             |            |                           | 60,162                             |                         |                             |                         |
| Total                                                      |            | Rs.                       | 3,49,802                           |                         |                             |                         |
| As per our re                                              | eport of a | even date.                |                                    |                         |                             |                         |
|                                                            |            |                           |                                    |                         | & Associates<br>Accountants | JA & ASS                |

AKSAL

A.K.Sahu Proprietor M.No.060590 UDIN:24060590BKHPNZ7801

Place:Sarsuna, Kolkata Date:The9th July,2024.

PRINCIPAL / OFFICER-IN-CHARGE Principal NAYAGRAM P.R.M. GOVT. COLLEGE BALIGERIA, NAV- 11 IHARGRAM WEST BI 25