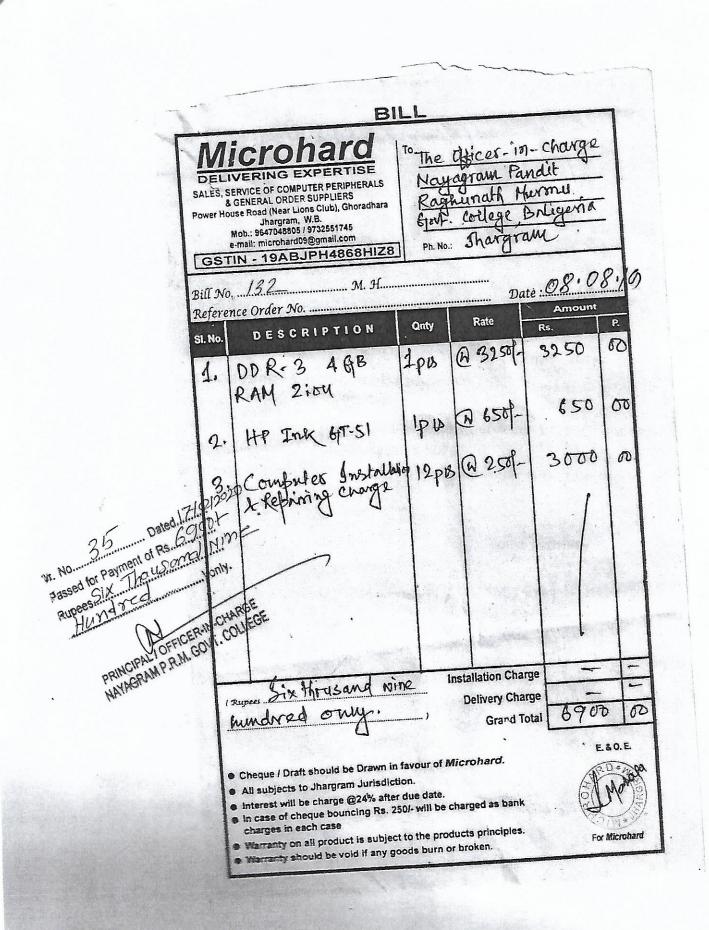

PRINCIPAL / OFFICER-IN-CHARGE NAYAGRAM P.R.M. GOVT. COLLEGE BALIGERIA, NAYAGRAM, JHARGRAM WEST BENGAL, 721125

for Amiya & Associates Chartered Accountants

M.No.060590

A.K.Sahu Proprietor

| 17311. 8.                   |                | . of West Bengal<br>ia, Nayagram,Jhargram-7      | 21125         |             |
|-----------------------------|----------------|--------------------------------------------------|---------------|-------------|
|                             |                | allotment for the financi                        |               | 20          |
| Allotment                   |                |                                                  | Utilisation   |             |
|                             | Rs.            |                                                  | Rs.           | Rs.         |
| Pay                         | 1,93,99,353    | Pav:                                             |               |             |
| WBHS                        | 12,000         |                                                  | 83,38,603     |             |
| Electricity                 | 6,44,816       |                                                  | 80,93,659     |             |
| Security                    |                | Grade Pay                                        | 15,61,620     |             |
| Other Charges               | 9,84,576       | HRA                                              | 13,40,053     |             |
| Development Grant           |                | Medical Allowances                               | 49,418        |             |
|                             |                | Bonus                                            | 16,000        | 1,93,99,353 |
|                             |                | WBHS                                             |               | 12,000      |
|                             |                | Electricity                                      |               | 6,44,816    |
|                             |                | Security                                         |               | 6,67,803    |
|                             |                | Infrustructure Augmentat                         | ion(Excluding | Salary):    |
|                             |                | Furniture                                        | 8,11,497      |             |
|                             |                | Microhard                                        | 1,67,800      | 9,79,297    |
| Rs.                         |                | Other Charges(Contingenc                         | ies):         |             |
|                             |                | 2202-03-103-009-13-04-V                          | 1,49,953      |             |
|                             |                | 2202-03-103-009-50-00-V                          | 8,34,623      | 9,84,576    |
| Total Rs.                   | 2,26,87,845    | Total                                            | Rs            | 2,26,87,845 |
| Other Charges               | <u>Rs.</u>     | <u>Rs.</u>                                       |               |             |
| (ContingenciesExcluding Sa  | lary for human |                                                  |               |             |
| Physical Maintenance        |                | 72,000                                           |               |             |
| Academic Maintenance        |                | 82,380                                           |               |             |
| Infrustreture Augmentation: |                |                                                  |               |             |
| Books                       | 1,65,057       |                                                  |               |             |
| Computer Accessories        | 8,200          |                                                  |               |             |
| CCTV                        | 2,76,440       |                                                  |               |             |
| Online Admission Software   | 49,560         |                                                  |               |             |
| Website                     | 12,862         |                                                  |               |             |
| Other Expenses              | 5,12,119       |                                                  |               |             |
| Total                       | Rs.            | a tare a sale of the second second second second |               |             |
| As per our report of        | even date.     |                                                  |               |             |