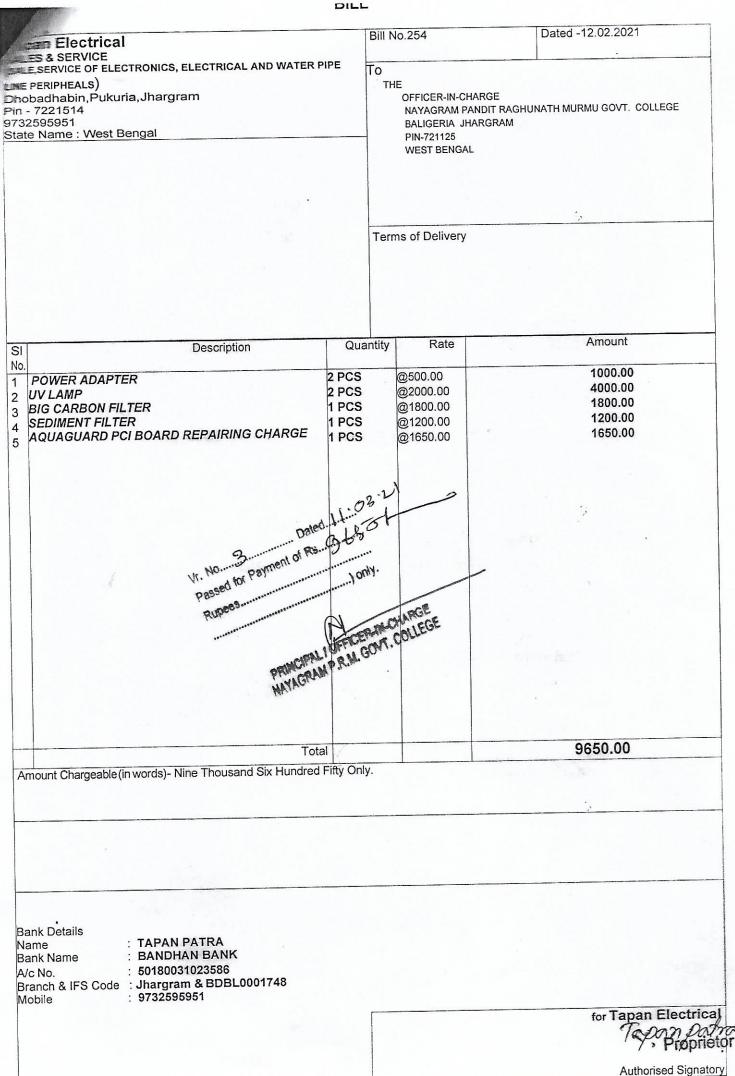

nly.           | 1                                                                | Installation Charge<br>Delivery Charge |             | ======   |  |
|      |                                                  |                                                                  | Grand Total                            | 8800        | 00       |  |

Bank Name : Bandhan Bank A/c No. : 10200001698549 Branch & IFS Code : Jhargram & BDBL0001748

- Cheque / draft should be Drawn in favour of SM ENTERPRISE
- All subjects to Jhargram jurisdiction.
- Interest will be charge @ 24% after deu date.
- In case of cheque bouncing Rs.250/- will be charged as bank charges in each case.
- Warranty on all product is subject to the products principles.
- Warranty should be void if any goods burn or broken.





| 5                                                                                                                  |                         | West Benga                                                                                                                                         | india                               |
|--------------------------------------------------------------------------------------------------------------------|-------------------------|----------------------------------------------------------------------------------------------------------------------------------------------------|-------------------------------------|
|                                                                                                                    |