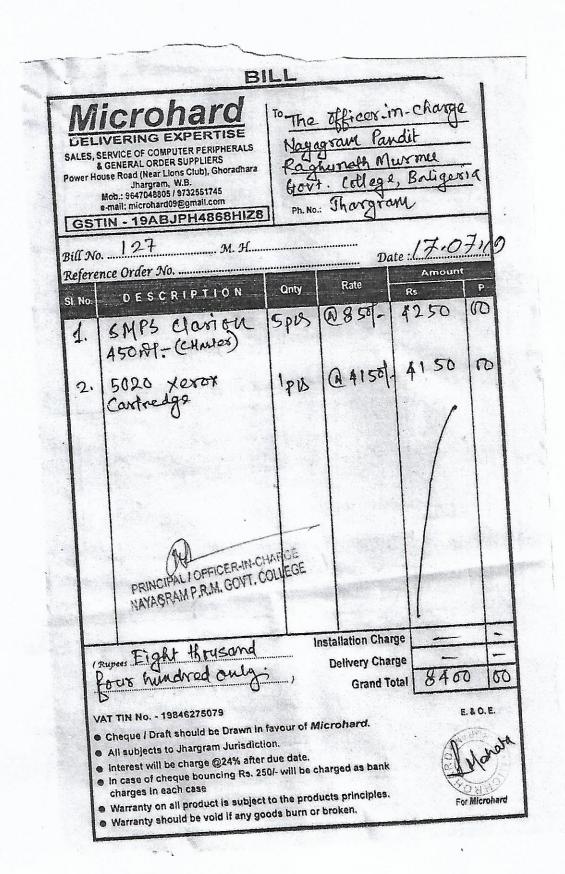

PRINCIPAL / OFFICER-IN-CHARGE NAYAGRAM P.R.M. GOVT. COLLEGE BALIGERIA, NAYAGRAM, JHARGRAM WEST BENGAL, 721125

for Amiya & Associates Chartered Accountants

M.No.060590

A.K.Sahu Proprietor

| 17311. 8.                   |                | . of West Bengal<br>ia, Nayagram,Jhargram-7      | 21125         |             |
|-----------------------------|----------------|--------------------------------------------------|---------------|-------------|
|                             |                | allotment for the financi                        |               | 20          |
| Allotment                   |                |                                                  | Utilisation   |             |
|                             | Rs.            |                                                  | Rs.           | Rs.         |
| Pay                         | 1,93,99,353    | Pav:                                             |               |             |
| WBHS                        | 12,000         |                                                  | 83,38,603     |             |
| Electricity                 | 6,44,816       |                                                  | 80,93,659     |             |
| Security                    |                | Grade Pay                                        | 15,61,620     |             |
| Other Charges               | 9,84,576       | HRA                                              | 13,40,053     |             |
| Development Grant           |                | Medical Allowances                               | 49,418        |             |
|                             |                | Bonus                                            | 16,000        | 1,93,99,353 |
|                             |                | WBHS                                             |               | 12,000      |
|                             |                | Electricity                                      |               | 6,44,816    |
|                             |                | Security                                         |               | 6,67,803    |
|                             |                | Infrustructure Augmentat                         | ion(Excluding | Salary):    |
|                             |                | Furniture                                        | 8,11,497      |             |
|                             |                | Microhard                                        | 1,67,800      | 9,79,297    |
| Rs.                         |                | Other Charges(Contingenc                         | ies):         |             |
|                             |                | 2202-03-103-009-13-04-V                          | 1,49,953      |             |
|                             |                | 2202-03-103-009-50-00-V                          | 8,34,623      | 9,84,576    |
| Total Rs.                   | 2,26,87,845    | Total                                            | Rs            | 2,26,87,845 |
| Other Charges               | <u>Rs.</u>     | <u>Rs.</u>                                       |               |             |
| (ContingenciesExcluding Sa  | lary for human |                                                  |               |             |
| Physical Maintenance        |                | 72,000                                           |               |             |
| Academic Maintenance        |                | 82,380                                           |               |             |
| Infrustreture Augmentation: |                |                                                  |               |             |
| Books                       | 1,65,057       |                                                  |               |             |
| Computer Accessories        | 8,200          |                                                  |               |             |
| CCTV                        | 2,76,440       |                                                  |               |             |
| Online Admission Software   | 49,560         |                                                  |               |             |
| Website                     | 12,862         |                                                  |               |             |
| Other Expenses              | 5,12,119       |                                                  |               |             |
| Total                       | Rs.            | a tare a sale of the second second second second |               |             |
| As per our report of        | even date.     |                                                  |               |             |