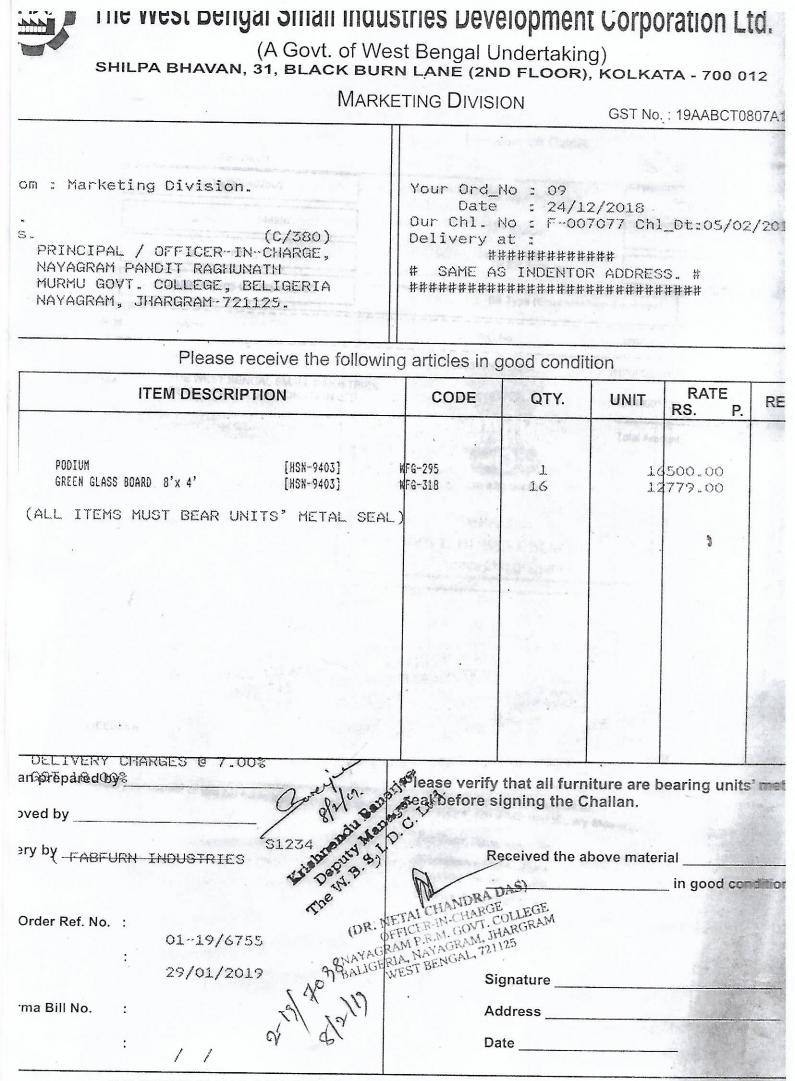

H MURMU GOVT. COLLEGE, BELIGERIA NAYAGRAM, JHARGRAM-721125. Please receive the following articles in good condition RATE UNIT CODE QTY. ITEM DESCRIPTION RS. P. L. 0. 413.00 900 [HSN-9403] WFG-256 WALL & COLUMN PANELING (SFT). 1 (ALL ITEMS MUST BEAR UNITS' METAL SEAL) 2 DELIVERY CHARGES Please verify that all furniture are bearing units

Challan prepared by seal before signing the Challan. Delivery by STEEL & CRAFTSBHUTT HARPAGETA ASSISTENCE DE C. LA The W.B.S.I.D.C.Ltd. Received the above material (DR. NETAI CHANDRA DAS) in good cor OFFICER-IN-CHARGE NAYAGRAM P.R.M. GOVT. COLLEGE BALIGERIA, NAYAGRAM, JHARGRAM WEST BENGAL, 721125 Work Order Ref. No. : 01-19/6719 28/01/2019 Signature Date Address Proforma Bill No. Date 1 : Date

WE SERVE SMALL INDUSTRIES - SMALL INDUSTRIES SERVE THE NATION



WE SERVE SMALL INDUSTRIES - SMALL INDUSTRIES SERVE THE NATION

| CH | A | I | I | A | N |  |
|----|---|---|---|---|---|--|
|    |   |   |   |   |   |  |

Phone : 2237-030:

# The West Bengal Small Industries Development Corporation Ltd.

(A Govt. of West Bengal Undertaking) SHILPA BHAVAN, 31, BLACK BURN LANE (2ND FLOOR), KOLKATA - 700 012

MARKETING DIVISION

GST No.: 19AABCT0807A

| ı : Marketing Division.                                                                                                                | Your Ord_No : 10<br>Date : 24/12/2018                                                                                |
|----------------------------------------------------------------------------------------------------------------------------------------|-----------------