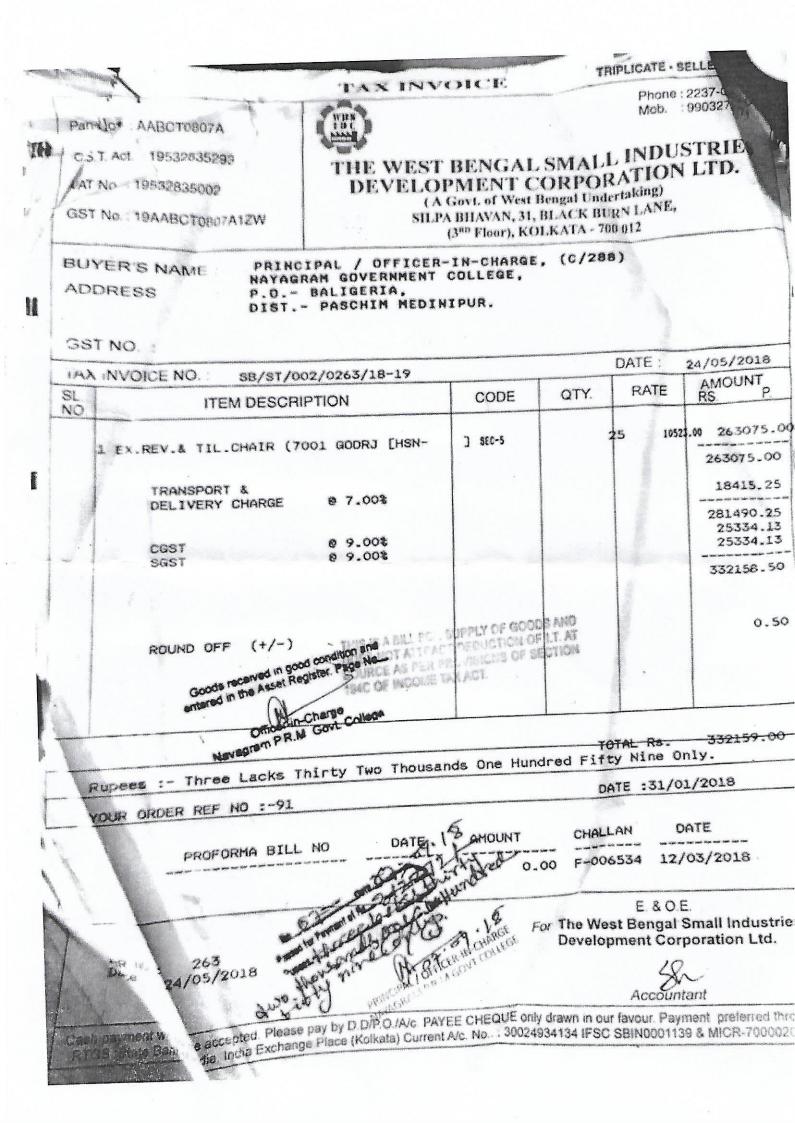

in ou<br>.No.:30024934134 IFSC SBIN             | r favour. Payment pref<br>0001139 & MICR-7000020                 | erred thourgh RTGS :<br>147.                                                                                                                                                                                                                                                                                                                                                                                                                                                                                                                                                                                                                                                                        |

R



an No. : AABCT0807A

:.S.T. Act. : 19532835293

AT No.: 19532835002

ST No.: 19AABCT0807A1ZW

#### UYER'S NAME: DDRESS: NAYAGRAM PANDIT RAGHUNATH MURMU GOVT. COLLEGE, BELIGERIA NAYAGRAM, JHARGRAM-721125.

ST NO. :

|                                   | /OICE NO.: SB/FR/001/7097/18-19<br>ITEM DESCRIPTION |                |                                                                        | CODE                                                    | QTY.                      | RATE            | AMOI<br>RS.         |
|-----------------------------------|-----------------------------------------------------|----------------|------------------------------------------------------------------------|---------------------------------------------------------|---------------------------|--------