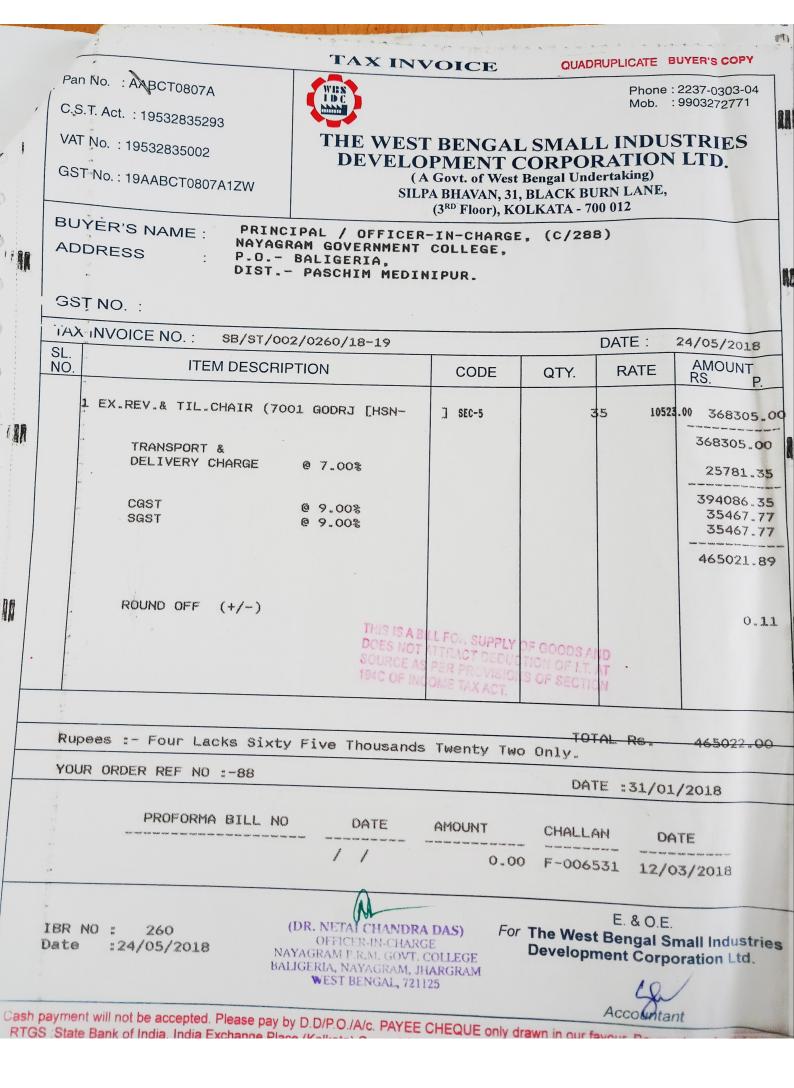

| (DR. NETAI CHANDRA<br>OFFICER-IN-CHARG<br>NAYAGRAM P.R.M. GOVT. | COLLEGE                                                                                          | or The We<br>Develo                | E. & C<br>est Benga<br>pment Co | D.E.<br>I Small Industry<br>Prporation Lt |  |
| 18F<br>Dat                                                                                          | te :24/05/2018                                                                                                            | BALIGERIA, NAYAGRAM, JI<br>WEST BENGAL, 721                     | HARGRAM                                                                                          |                                    | Accou                           | 2/                                        |  |



| Pan N          | io : Apote                                                                          | TAX IN                                                                                                  | VOICE                                                                                    | QUAL       | Dhone                                                                                                           | : 2237-0303-04<br>: 9903272771                                                 |
|----------------|-------------------------------------------------------------------------------------|---------------------------------------------------------------------------------------------------------|------------------------------------------------------------------------------