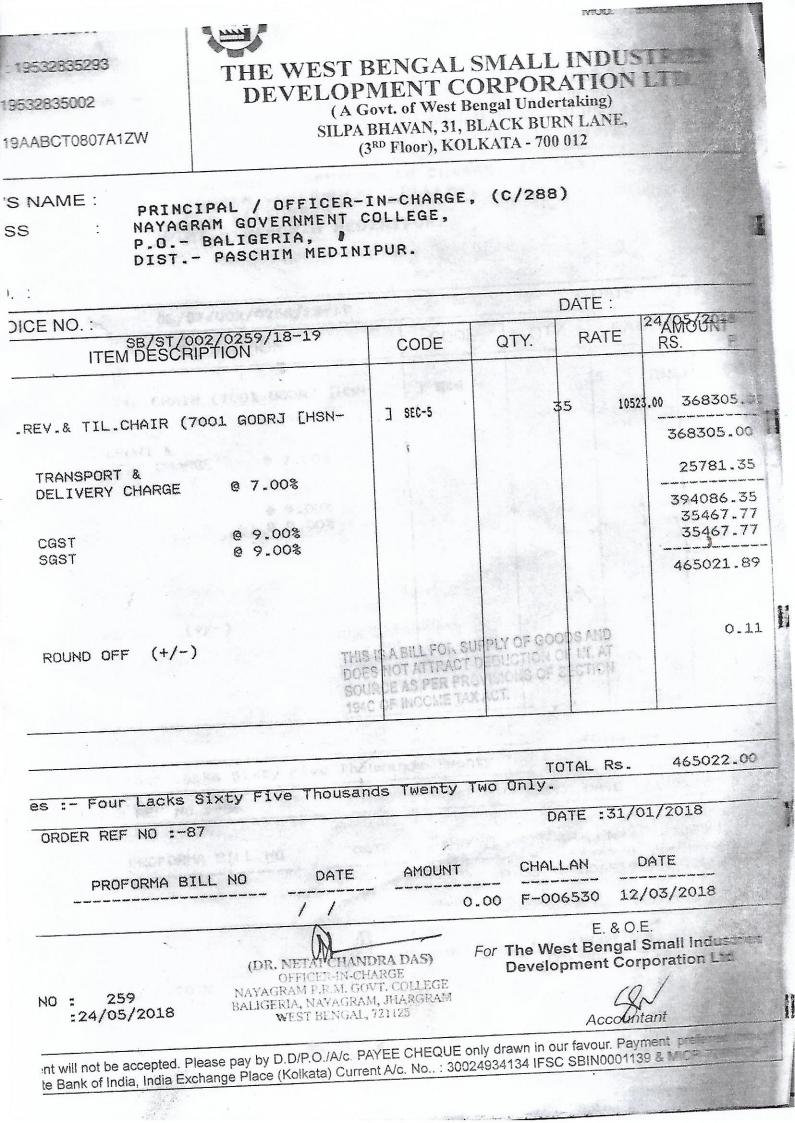

#### Govt. of West Bengal Vill: & Post: Baligeria, Nayagram, Jhargram-721125 Statement of utilisation and allotment for the financial year 2018-19

| Allotment                                                                                                                                                                                                                                                                                                                                                                                                                                                                                                                                                                                                                                                                                                                                                                                                                                                                                                                                                                                                                                                                                                                                                                                                                                                                                                                                                                                                                                                                                                                                                                                                                                                                                                                                                                                                                                                                                                                                                                                                                                                                                                                      |                       |                |                               | Utilisation                                                                      |             |
|--------------------------------------------------------------------------------------------------------------------------------------------------------------------------------------------------------------------------------------------------------------------------------------------------------------------------------------------------------------------------------------------------------------------------------------------------------------------------------------------------------------------------------------------------------------------------------------------------------------------------------------------------------------------------------------------------------------------------------------------------------------------------------------------------------------------------------------------------------------------------------------------------------------------------------------------------------------------------------------------------------------------------------------------------------------------------------------------------------------------------------------------------------------------------------------------------------------------------------------------------------------------------------------------------------------------------------------------------------------------------------------------------------------------------------------------------------------------------------------------------------------------------------------------------------------------------------------------------------------------------------------------------------------------------------------------------------------------------------------------------------------------------------------------------------------------------------------------------------------------------------------------------------------------------------------------------------------------------------------------------------------------------------------------------------------------------------------------------------------------------------|-----------------------|----------------|-------------------------------|----------------------------------------------------------------------------------|-------------|
|                                                                                                                                                                                                                                                                                                                                                                                                                                                                                                                                                                                                                                                                                                                                                                                                                                                                                                                                                                                                                                                                                                                                                                                                                                                                                                                                                                                                                                                                                                                                                                                                                                                                                                                                                                                                                                                                                                                                                                                                                                                                                                                                |                       | Rs.            |                               | Rs.                                                                              | Rs.         |
| Pay                                                                                                                                                                                                                                                                                                                                                                                                                                                                                                                                                                                                                                                                                                                                                                                                                                                                                                                                                                                                                                                                                                                                                                                                                                                                                                                                                                                                                                                                                                                                                                                                                                                                                                                                                                                                                                                                                                                                                                                                                                                                                                                            |                       | 1,44,42,144    | Pay:                          |                                                                                  |             |
| Electricity                                                                                                                                                                                                                                                                                                                                                                                                                                                                                                                                                                                                                                                                                                                                                                                                                                                                                                                                                                                                                                                                                                                                                                                                                                                                                                                                                                                                                                                                                                                                                                                                                                                                                                                                                                                                                                                                                                                                                                                                                                                                                                                    |                       | 2,89,176       |                               | 50,53,789                                                                        |             |
| Security                                                                                                                                                                                                                                                                                                                                                                                                                                                                                                                                                                                                                                                                                                                                                                                                                                                                                                                                                                                                                                                                                                                                                                                                                                                                                                                                                                                                                                                                                                                                                                                                                                                                                                                                                                                                                                                                                                                                                                                                                                                                                                                       |                       | 6,93,654       | D.A                           | 65,66,580                                                                        |             |
| Other Charges                                                                                                                                                                                                                                                                                                                                                                                                                                                                                                                                                                                                                                                                                                                                                                                                                                                                                                                                                                                                                                                                                                                                                                                                                                                                                                                                                                                                                                                                                                                                                                                                                                                                                                                                                                                                                                                                                                                                                                                                                                                                                                                  |                       | 4,79,826       | Grade Pay                     | 17,26,219                                                                        |             |
| Development Grant                                                                                                                                                                                                                                                                                                                                                                                                                                                                                                                                                                                                                                                                                                                                                                                                                                                                                                                                                                                                                                                                                                                                                                                                                                                                                                                                                                                                                                                                                                                                                                                                                                                                                                                                                                                                                                                                                                                                                                                                                                                                                                              |                       | 74,33,477      | Interim Relief                | 28,152                                                                           |             |
|                                                                                                                                                                                                                                                                                                                                                                                                                                                                                                                                                                                                                                                                                                                                                                                                                                                                                                                                                                                                                                                                                                                                                                                                                                                                                                                                                                                                                                                                                                                                                                                                                                                                                                                                                                                                                                                                                                                                                                                                                                                                                                                                |                       |                | HRA                           | 10,19,801                                                                        |             |
|                                                                                                                                                                                                                                                                                                                                                                                                                                                                                                                                                                                                                                                                                                                                                                                                                                                                                                                                                                                                                                                                                                                                                                                                                                                                                                                                                                                                                                                                                                                                                                                                                                                                                                                                                                                                                                                                                                                                                                                                                                                                                                                                |                       |                | Medical Allowances            | 32,403                                                                           |             |
|                                                                                                                                                                                                                                                                                                                                                                                                                                                                                                                                                                                                                                                                                                                                                                                                                                                                                                                                                                                                                                                                                                                                                                                                                                                                                                                                                                                                                                                                                                                                                                                                                                                                                                                                                                                                                                                                                                                                                                                                                                                                                                                                |                       |                | Bonus                         | 15,200                                                                           | 1,44,42,144 |
|                                                                                                                                                                                                                                                                                                                                                                                                                                                                                                                                                                                                                                                                                                                                                                                                                                                                                                                                                                                                                                                                                                                                                                                                                                                                                                                                                                                                                                                                                                                                                                                                                                                                                                                                                                                                                                                                                                                                                                                                                                                                                                                                |                       |                | Electricity                   | alaani da kumu muu muu aa ka ku muu ka maa ka k | 2.89,176    |
|                                                                                                                                                                                                                                                                                                                                                                                                                                                                                                                                                                                                                                                                                                                                                                                                                                                                                                                                                                                                                                                                                                                                                                                                                                                                                                                                                                                                                                                                                                                                                                                                                                                                                                                                                                                                                                                                                                                                                                                                                                                                                                                                | 1                     |                | Security                      |                                                                                  | 6,93,654    |
|                                                                                                                                                                                                                                                                                                                                                                                                                                                                                                                                                                                                                                                                                                                                                                                                                                                                                                                                                                                                                                                                                                                                                                                                                                                                                                                                                                                                                                                                                                                                                                                                                                                                                                                                                                                                                                                                                                                                                                                                                                                                                                                                |                       |                | Infrustructure Augmentation(E | xcluding Salary):                                                                |             |
|                                                                                                                                                                                                                                                                                                                                                                                                                                                                                                                                                                                                                                                                                                                                                                                                                                                                                                                                                                                                                                                                                                                                                                                                                                                                                                                                                                                                                                                                                                                                                                                                                                                                                                                                                                                                                                                                                                                                                                                                                                                                                                                                |                       |                | Furniture & Equpments         | 43,01,350                                                                        |             |
|                                                                                                                                                                                                                                                                                                                                                                                                                                                                                                                                                                                                                                                                                                                                                                                                                                                                                                                                                                                                                                                                                                                                                                                                                                                                                                                                                                                                                                                                                                                                                                                                                                                                                                                                                                                                                                                                                                                                                                                                                                                                                                                                |                       |                | Computer & Accessories        | 14,47,016                                                                        |             |
|                                                                                                                                                                                                                                                                                                                                                                                                                                                                                                                                                                                                                                                                                                                                                                                                                                                                                                                                                                                                                                                                                                                                                                                                                                                                                                                                                                                                                                                                                                                                                                                                                                                                                                                                                                                                                                                                                                                                                                                                                                                                                                                                |                       |                | CCTV                          | 4,95,600                                                                         |             |
|                                                                                                                                                                                                                                                                                                                                                                                                                                                                                                                                                                                                                                                                                                                                                                                                                                                                                                                                                                                                                                                                                                                                                                                                                                                                                                                                                                                                                                                                                                                                                                                                                                                                                                                                                                                                                                                                                                                                                                                                                                                                                                                                |                       |                | Printer & Xerox               | 4,90,300                                                                         |             |
|                                                                                                                                                                                                                                                                                                                                                                                                                                                                                                                                                                                                                                                                                                                                                                                                                                                                                                                                                                                                                                                                                                                                                                                                                                                                                                                                                                                                                                                                                                                                                                                                                                                                                                                                                                                                                                                                                                                                                                                                                                                                                                                                |                       |                | Books                         | 3,23,840                                                                         |             |
|                                                                                                                                                                                                                                                                                                                                                                                                                                                                                                                                                                                                                                                                                                                                                                                                                                                                                                                                                                                                                                                                                                                                                                                                                                                                                                                                                                                                                                                                                                                                                                                                                                                                                                                                                                                                                                                                                                                                                                                                                                                                                                                                |                       |                | Chemical & Glass Goods        | 3,75,371                                                                         | 74,33,477   |
|                                                                                                                                                                                                                                                                                                                                                                                                                                                                                                                                                                                                                                                                                                                                                                                                                                                                                                                                                                                                                                                                                                                                                                                                                                                                                                                                                                                                                                                                                                                                                                                                                                                                                                                                                                                                                                                                                                                                                                                                                                                                                                                                |                       |                | Other Charges(Contingencies): |                                                                                  |             |
|                                                                                                                                                                                                                                                                                                                                                                                                                                                                                                                                                                                                                                                                                                                                                                                                                                                                                                                                                                                                                                                                                                                                                                                                                                                                                                                                                                                                                                                                                                                                                                                                                                                                                                                                                                                                                                                                                                                                                                                                                                                                                                                                |                       |                | 2202-03-103-009-13-04-V       | 49,908                                                                           |             |
|                                                                                                                                                                                                                                                                                                                                                                                                                                                                                                                                                                                                                                                                                                                                                                                                                                                                                                                                                                                                                                                                                                                                                                                                                                                                                                                                                                                                                                                                                                                                                                                                                                                                                                                                                                                                                                                                                                                                                                                                                                                                                                                                |                       |                | 2202-03-103-009-50-00-V       | 3,99,918                                                                         |             |
|                                                                                                                                                                                                                                                                                                                                                                                                                                                                                                                                                                                                                                                                                                                                                                                                                                                                                                                                                                                                                                                                                                                                                                                                                                                                                                                                                                                                                                                                                                                                                                                                                                                                                                                                                                                                                                                                                                                                                                                                                                                                                                                                |                       |                | 2202-03-103-00-008-V-50-00    | 30,000                                                                           | 4,79,826    |
| Total                                                                                                                                                                                                                                                                                                                                                                                                                                                                                                                                                                                                                                                                                                                                                                                                                                                                                                                                                                                                                                                                                                                                                                                                                                                                                                                                                                                                                                                                                                                                                                                                                                                                                                                                                                                                                                                                                                                                                                                                                                                                                                                          | Rs.                   | 2,33,38,277    | Total                         | Rs.                                                                              | 2,33,38,277 |
| Other Charges                                                                                                                                                                                                                                                                                                                                                                                                                                                                                                                                                                                                                                                                                                                                                                                                                                                                                                                                                                                                                                                                                                                                                                                                                                                                                                                                                                                                                                                                                                                                                                                                                                                                                                                                                                                                                                                                                                                                                                                                                                                                                                                  |                       | Rs.            |                               |                                                                                  |             |
| (Contingencies Exclue                                                                                                                                                                                                                                                                                                                                                                                                                                                                                                                                                                                                                                                                                                                                                                                                                                                                                                                                                                                                                                                                                                                                                                                                                                                                                                                                                                                                                                                                                                                                                                                                                                                                                                                                                                                                                                                                                                                                                                                                                                                                                                          | ling Sal              | lary for human | resources):                   |                                                                                  |             |
| Books                                                                                                                                                                                                                                                                                                                                                                                                                                                                                                                                                                                                                                                                                                                                                                                                                                                                                                                                                                                                                                                                                                                                                                                                                                                                                                                                                                                                                                                                                                                                                                                                                                                                                                                                                                                                                                                                                                                                                                                                                                                                                                                          |                       | 94,085         |                               |                                                                                  |             |
| Physical Maintenance                                                                                                                                                                                                                                                                                                                                                                                                                                                                                                                                                                                                                                                                                                                                                                                                                                                                                                                                                                                                                                                                                                                                                                                                                                                                                                                                                                                                                                                                                                                                                                                                                                                                                                                                                                                                                                                                                                                                                                                                                                                                                                           |                       | 72,000         |                               |                                                                                  |             |
| Academic Maintenance                                                                                                                                                                                                                                                                                                                                                                                                                                                                                                                                                                                                                                                                                                                                                                                                                                                                                                                                                                                                                                                                                                                                                                                                                                                                                                                                                                                                                                                                                                                                                                                                                                                                                                                                                                                                                                                                                                                                                                                                                                                                                                           |                       | 57,340         |                               |                                                                                  |             |
| Infrustructure Augmen                                                                                                                                                                                                                                                                                                                                                                                                                                                                                                                                                                                                                                                                                                                                                                                                                                                                                                                                                                                                                                                                                                                                                                                                                                                                                                                                                                                                                                                                                                                                                                                                                                                                                                                                                                                                                                                                                                                                                                                                                                                                                                          | tation                | 41,300         |                               |                                                                                  |             |
| Contraction of the second seco | and the second second |                |                               |                                                                                  |             |

As per our report of even date.

2,15,101

4,79,826

Rs.

Place:Sarsuna, Kolkata Date: The 9th July,2024.

Other Expenses

Total

Principal

PRINCIPAL / OFFICER-IN-CHARGE NAYAGRAM P.R.M. GOVT. COLLEGE BALIGERIA, NAYAGRAM, JHARGRAM WEST BENGAL, 721125

for Amiya & Associates Chartered Accountants

M.No.060590

A.K.Sahu Proprietor

| 17311. 8.                   |                | . of West Bengal<br>ia, Nayagram,Jhargram-7      | 21125         |             |
|-----------------------------|----------------|--------------------------------------------------|---------------|-------------|
|                             |                | allotment for the financi                        |               | 20          |
| Allotment                   |                |                                                  | Utilisation   |             |
|                             | Rs.            |                                                  | Rs.           | Rs.         |
| Pay                         | 1,93,99,353    | Pav:                                             |               |             |
| WBHS                        | 12,000         |                                                  | 83,38,603     |             |
| Electricity                 | 6,44,816       |                                                  | 80,93,659     |             |
| Security                    |                | Grade Pay                                        | 15,61,620     |             |
| Other Charges               | 9,84,576       | HRA                                              | 13,40,053     |             |
| Development Grant           |                | Medical Allowances                               | 49,418        |             |
|                             |                | Bonus                                            | 16,000        | 1,93,99,353 |
|                             |                | WBHS                                             |               | 12,000      |
|                             |                | Electricity                                      |               | 6,44,816    |
|                             |                | Security                                         |               | 6,67,803    |
|                             |                | Infrustructure Augmentat                         | ion(Excluding | Salary):    |
|                             |                | Furniture                                        | 8,11,497      |             |
|                             |                | Microhard                                        | 1,67,800      | 9,79,297    |
| Rs.                         |                | Other Charges(Contingenc                         | ies):         |             |
|                             |                | 2202-03-103-009-13-04-V                          | 1,49,953      |             |
|                             |                | 2202-03-103-009-50-00-V                          | 8,34,623      | 9,84,576    |
| Total Rs.                   | 2,26,87,845    | Total                                            | Rs            | 2,26,87,845 |
| Other Charges               | <u>Rs.</u>     | <u>Rs.</u>                                       |               |             |
| (ContingenciesExcluding Sa  | lary for human |                                                  |               |             |
| Physical Maintenance        |                | 72,000                                           |               |             |
| Academic Maintenance        |                | 82,380                                           |               |             |
| Infrustreture Augmentation: |                |                                                  |               |             |
| Books                       | 1,65,057       |                                                  |               |             |
| Computer Accessories        | 8,200          |                                                  |               |             |
| CCTV                        | 2,76,440       |                                                  |               |             |
| Online Admission Software   | 49,560         |                                                  |               |             |
| Website                     | 12,862         |                                                  |               |             |
| Other Expenses              | 5,12,119       |                                                  |               |             |
| Total                       | Rs.            | a tare a sale of the second second second second |               |             |
| As per our report of        | even date.     |                                                  |               |             |