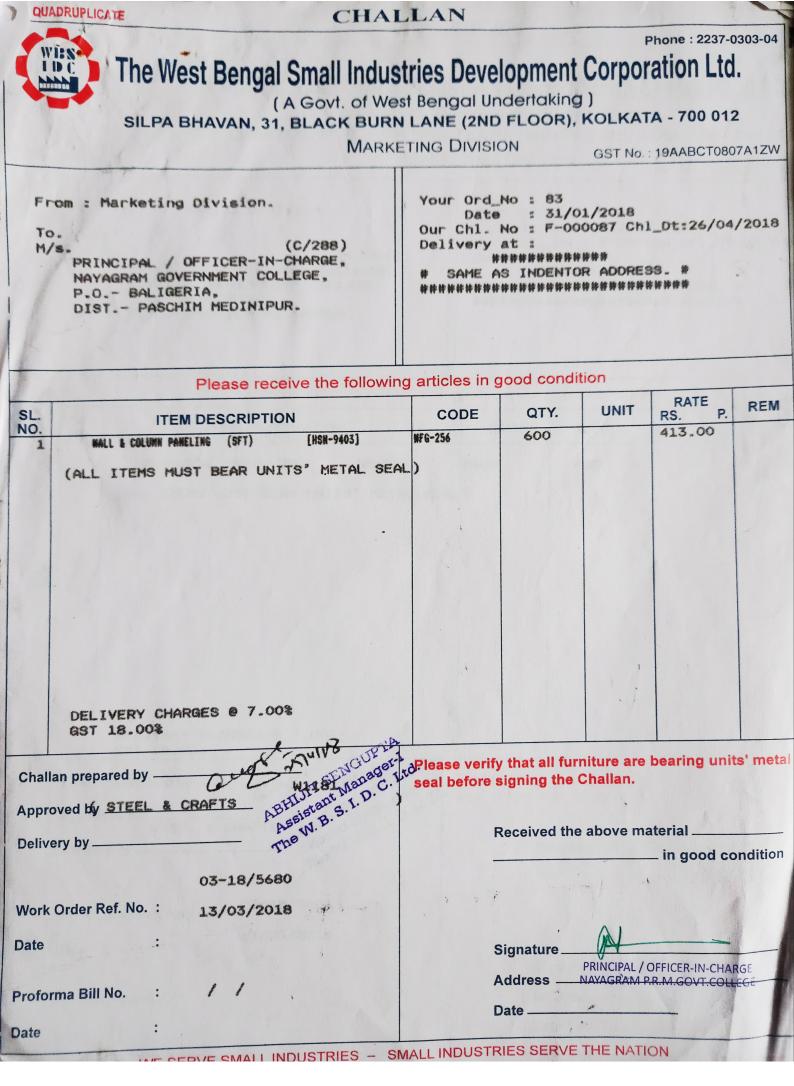

| IE only draw                          | Account              | appe stries                                                                                 | alato                                  |







Scanned with ACE Scanner





| - |              | PRUPLICATE                                                                                                             | Bull and a series                                       | NA U MULTURE COMPANY                                          |                                        | and an are the second of                 |                 |
|---|--------------|------------------------------------------------------------------------------------------------------------------------|---------------------------------------------------------|---------------------------------------------------------------|----------------------------------------|------------------------------------------|-----------------|
|   | WIR S        | CHAL