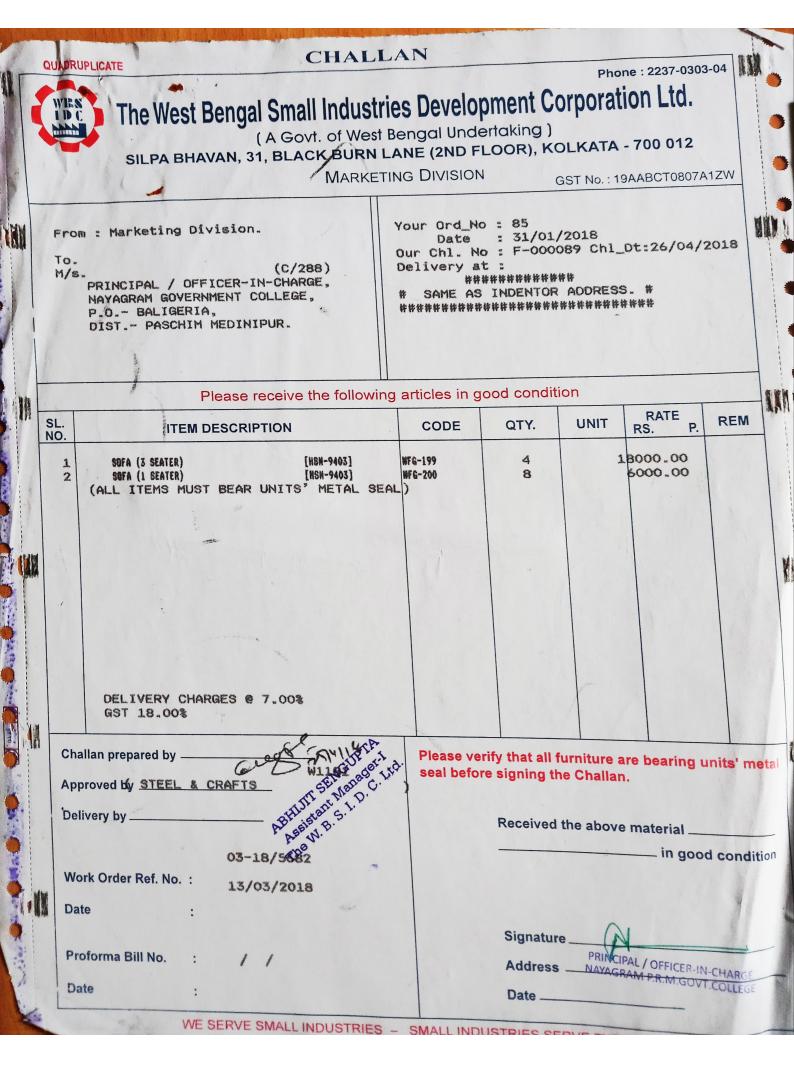

#### Govt. of West Bengal Vill: & Post: Baligeria, Nayagram, Jhargram-721125 Statement of utilisation and allotment for the financial year 2018-19

| Allotment                                                                                                                                                                                                                                                                                                                                                                                                                                                                                                                                                                                                                                                                                                                                                                                                                                                                                                                                                                                                                                                                                                                                                                                                                                                                                                                                                                                                                                                                                                                                                                                                                                                                                                                                                                                                                                                                                                                                                                                                                                                                                                                      |                       |                |                               | Utilisation                                                                      |             |
|--------------------------------------------------------------------------------------------------------------------------------------------------------------------------------------------------------------------------------------------------------------------------------------------------------------------------------------------------------------------------------------------------------------------------------------------------------------------------------------------------------------------------------------------------------------------------------------------------------------------------------------------------------------------------------------------------------------------------------------------------------------------------------------------------------------------------------------------------------------------------------------------------------------------------------------------------------------------------------------------------------------------------------------------------------------------------------------------------------------------------------------------------------------------------------------------------------------------------------------------------------------------------------------------------------------------------------------------------------------------------------------------------------------------------------------------------------------------------------------------------------------------------------------------------------------------------------------------------------------------------------------------------------------------------------------------------------------------------------------------------------------------------------------------------------------------------------------------------------------------------------------------------------------------------------------------------------------------------------------------------------------------------------------------------------------------------------------------------------------------------------|-----------------------|----------------|-------------------------------|----------------------------------------------------------------------------------|-------------|
|                                                                                                                                                                                                                                                                                                                                                                                                                                                                                                                                                                                                                                                                                                                                                                                                                                                                                                                                                                                                                                                                                                                                                                                                                                                                                                                                                                                                                                                                                                                                                                                                                                                                                                                                                                                                                                                                                                                                                                                                                                                                                                                                |                       | Rs.            |                               | Rs.                                                                              | Rs.         |
| Pay                                                                                                                                                                                                                                                                                                                                                                                                                                                                                                                                                                                                                                                                                                                                                                                                                                                                                                                                                                                                                                                                                                                                                                                                                                                                                                                                                                                                                                                                                                                                                                                                                                                                                                                                                                                                                                                                                                                                                                                                                                                                                                                            |                       | 1,44,42,144    | Pay:                          |                                                                                  |             |
| Electricity                                                                                                                                                                                                                                                                                                                                                                                                                                                                                                                                                                                                                                                                                                                                                                                                                                                                                                                                                                                                                                                                                                                                                                                                                                                                                                                                                                                                                                                                                                                                                                                                                                                                                                                                                                                                                                                                                                                                                                                                                                                                                                                    |                       | 2,89,176       |                               | 50,53,789                                                                        |             |
| Security                                                                                                                                                                                                                                                                                                                                                                                                                                                                                                                                                                                                                                                                                                                                                                                                                                                                                                                                                                                                                                                                                                                                                                                                                                                                                                                                                                                                                                                                                                                                                                                                                                                                                                                                                                                                                                                                                                                                                                                                                                                                                                                       |                       | 6,93,654       | D.A                           | 65,66,580                                                                        |             |
| Other Charges                                                                                                                                                                                                                                                                                                                                                                                                                                                                                                                                                                                                                                                                                                                                                                                                                                                                                                                                                                                                                                                                                                                                                                                                                                                                                                                                                                                                                                                                                                                                                                                                                                                                                                                                                                                                                                                                                                                                                                                                                                                                                                                  |                       | 4,79,826       | Grade Pay                     | 17,26,219                                                                        |             |
| Development Grant                                                                                                                                                                                                                                                                                                                                                                                                                                                                                                                                                                                                                                                                                                                                                                                                                                                                                                                                                                                                                                                                                                                                                                                                                                                                                                                                                                                                                                                                                                                                                                                                                                                                                                                                                                                                                                                                                                                                                                                                                                                                                                              |                       | 74,33,477      | Interim Relief                | 28,152                                                                           |             |
|                                                                                                                                                                                                                                                                                                                                                                                                                                                                                                                                                                                                                                                                                                                                                                                                                                                                                                                                                                                                                                                                                                                                                                                                                                                                                                                                                                                                                                                                                                                                                                                                                                                                                                                                                                                                                                                                                                                                                                                                                                                                                                                                |                       |                | HRA                           | 10,19,801                                                                        |             |
|                                                                                                                                                                                                                                                                                                                                                                                                                                                                                                                                                                                                                                                                                                                                                                                                                                                                                                                                                                                                                                                                                                                                                                                                                                                                                                                                                                                                                                                                                                                                                                                                                                                                                                                                                                                                                                                                                                                                                                                                                                                                                                                                |                       |                | Medical Allowances            | 32,403                                                                           |             |
|                                                                                                                                                                                                                                                                                                                                                                                                                                                                                                                                                                                                                                                                                                                                                                                                                                                                                                                                                                                                                                                                                                                                                                                                                                                                                                                                                                                                                                                                                                                                                                                                                                                                                                                                                                                                                                                                                                                                                                                                                                                                                                                                |                       |                | Bonus                         | 15,200                                                                           | 1,44,42,144 |
|                                                                                                                                                                                                                                                                                                                                                                                                                                                                                                                                                                                                                                                                                                                                                                                                                                                                                                                                                                                                                                                                                                                                                                                                                                                                                                                                                                                                                                                                                                                                                                                                                                                                                                                                                                                                                                                                                                                                                                                                                                                                                                                                |                       |                | Electricity                   | alaani da kumu muu muu aa ka ku muu ka maa ka k | 2.89,176    |
|                                                                                                                                                                                                                                                                                                                                                                                                                                                                                                                                                                                                                                                                                                                                                                                                                                                                                                                                                                                                                                                                                                                                                                                                                                                                                                                                                                                                                                                                                                                                                                                                                                                                                                                                                                                                                                                                                                                                                                                                                                                                                                                                | 1                     |                | Security                      |                                                                                  | 6,93,654    |
|                                                                                                                                                                                                                                                                                                                                                                                                                                                                                                                                                                                                                                                                                                                                                                                                                                                                                                                                                                                                                                                                                                                                                                                                                                                                                                                                                                                                                                                                                                                                                                                                                                                                                                                                                                                                                                                                                                                                                                                                                                                                                                                                |                       |                | Infrustructure Augmentation(E | xcluding Salary):                                                                |             |
|                                                                                                                                                                                                                                                                                                                                                                                                                                                                                                                                                                                                                                                                                                                                                                                                                                                                                                                                                                                                                                                                                                                                                                                                                                                                                                                                                                                                                                                                                                                                                                                                                                                                                                                                                                                                                                                                                                                                                                                                                                                                                                                                |                       |                | Furniture & Equpments         | 43,01,350                                                                        |             |
|                                                                                                                                                                                                                                                                                                                                                                                                                                                                                                                                                                                                                                                                                                                                                                                                                                                                                                                                                                                                                                                                                                                                                                                                                                                                                                                                                                                                                                                                                                                                                                                                                                                                                                                                                                                                                                                                                                                                                                                                                                                                                                                                |                       |                | Computer & Accessories        | 14,47,016                                                                        |             |
|                                                                                                                                                                                                                                                                                                                                                                                                                                                                                                                                                                                                                                                                                                                                                                                                                                                                                                                                                                                                                                                                                                                                                                                                                                                                                                                                                                                                                                                                                                                                                                                                                                                                                                                                                                                                                                                                                                                                                                                                                                                                                                                                |                       |                | CCTV                          | 4,95,600                                                                         |             |
|                                                                                                                                                                                                                                                                                                                                                                                                                                                                                                                                                                                                                                                                                                                                                                                                                                                                                                                                                                                                                                                                                                                                                                                                                                                                                                                                                                                                                                                                                                                                                                                                                                                                                                                                                                                                                                                                                                                                                                                                                                                                                                                                |                       |                | Printer & Xerox               | 4,90,300                                                                         |             |
|                                                                                                                                                                                                                                                                                                                                                                                                                                                                                                                                                                                                                                                                                                                                                                                                                                                                                                                                                                                                                                                                                                                                                                                                                                                                                                                                                                                                                                                                                                                                                                                                                                                                                                                                                                                                                                                                                                                                                                                                                                                                                                                                |                       |                | Books                         | 3,23,840                                                                         |             |
|                                                                                                                                                                                                                                                                                                                                                                                                                                                                                                                                                                                                                                                                                                                                                                                                                                                                                                                                                                                                                                                                                                                                                                                                                                                                                                                                                                                                                                                                                                                                                                                                                                                                                                                                                                                                                                                                                                                                                                                                                                                                                                                                |                       |                | Chemical & Glass Goods        | 3,75,371                                                                         | 74,33,477   |
|                                                                                                                                                                                                                                                                                                                                                                                                                                                                                                                                                                                                                                                                                                                                                                                                                                                                                                                                                                                                                                                                                                                                                                                                                                                                                                                                                                                                                                                                                                                                                                                                                                                                                                                                                                                                                                                                                                                                                                                                                                                                                                                                |                       |                | Other Charges(Contingencies): |                                                                                  |             |
|                                                                                                                                                                                                                                                                                                                                                                                                                                                                                                                                                                                                                                                                                                                                                                                                                                                                                                                                                                                                                                                                                                                                                                                                                                                                                                                                                                                                                                                                                                                                                                                                                                                                                                                                                                                                                                                                                                                                                                                                                                                                                                                                |                       |                | 2202-03-103-009-13-04-V       | 49,908                                                                           |             |
|                                                                                                                                                                                                                                                                                                                                                                                                                                                                                                                                                                                                                                                                                                                                                                                                                                                                                                                                                                                                                                                                                                                                                                                                                                                                                                                                                                                                                                                                                                                                                                                                                                                                                                                                                                                                                                                                                                                                                                                                                                                                                                                                |                       |                | 2202-03-103-009-50-00-V       | 3,99,918                                                                         |             |
|                                                                                                                                                                                                                                                                                                                                                                                                                                                                                                                                                                                                                                                                                                                                                                                                                                                                                                                                                                                                                                                                                                                                                                                                                                                                                                                                                                                                                                                                                                                                                                                                                                                                                                                                                                                                                                                                                                                                                                                                                                                                                                                                |                       |                | 2202-03-103-00-008-V-50-00    | 30,000                                                                           | 4,79,826    |
| Total                                                                                                                                                                                                                                                                                                                                                                                                                                                                                                                                                                                                                                                                                                                                                                                                                                                                                                                                                                                                                                                                                                                                                                                                                                                                                                                                                                                                                                                                                                                                                                                                                                                                                                                                                                                                                                                                                                                                                                                                                                                                                                                          | Rs.                   | 2,33,38,277    | Total                         | Rs.                                                                              | 2,33,38,277 |
| Other Charges                                                                                                                                                                                                                                                                                                                                                                                                                                                                                                                                                                                                                                                                                                                                                                                                                                                                                                                                                                                                                                                                                                                                                                                                                                                                                                                                                                                                                                                                                                                                                                                                                                                                                                                                                                                                                                                                                                                                                                                                                                                                                                                  |                       | Rs.            |                               |                                                                                  |             |
| (Contingencies Exclue                                                                                                                                                                                                                                                                                                                                                                                                                                                                                                                                                                                                                                                                                                                                                                                                                                                                                                                                                                                                                                                                                                                                                                                                                                                                                                                                                                                                                                                                                                                                                                                                                                                                                                                                                                                                                                                                                                                                                                                                                                                                                                          | ling Sal              | lary for human | resources):                   |                                                                                  |             |
| Books                                                                                                                                                                                                                                                                                                                                                                                                                                                                                                                                                                                                                                                                                                                                                                                                                                                                                                                                                                                                                                                                                                                                                                                                                                                                                                                                                                                                                                                                                                                                                                                                                                                                                                                                                                                                                                                                                                                                                                                                                                                                                                                          |                       | 94,085         |                               |                                                                                  |             |
| Physical Maintenance                                                                                                                                                                                                                                                                                                                                                                                                                                                                                                                                                                                                                                                                                                                                                                                                                                                                                                                                                                                                                                                                                                                                                                                                                                                                                                                                                                                                                                                                                                                                                                                                                                                                                                                                                                                                                                                                                                                                                                                                                                                                                                           |                       | 72,000         |                               |                                                                                  |             |
| Academic Maintenance                                                                                                                                                                                                                                                                                                                                                                                                                                                                                                                                                                                                                                                                                                                                                                                                                                                                                                                                                                                                                                                                                                                                                                                                                                                                                                                                                                                                                                                                                                                                                                                                                                                                                                                                                                                                                                                                                                                                                                                                                                                                                                           |                       | 57,340         |                               |                                                                                  |             |
| Infrustructure Augmen                                                                                                                                                                                                                                                                                                                                                                                                                                                                                                                                                                                                                                                                                                                                                                                                                                                                                                                                                                                                                                                                                                                                                                                                                                                                                                                                                                                                                                                                                                                                                                                                                                                                                                                                                                                                                                                                                                                                                                                                                                                                                                          | tation                | 41,300         |                               |                                                                                  |             |
| Contraction of the second seco | and the second second |                |                               |                                                                                  |             |