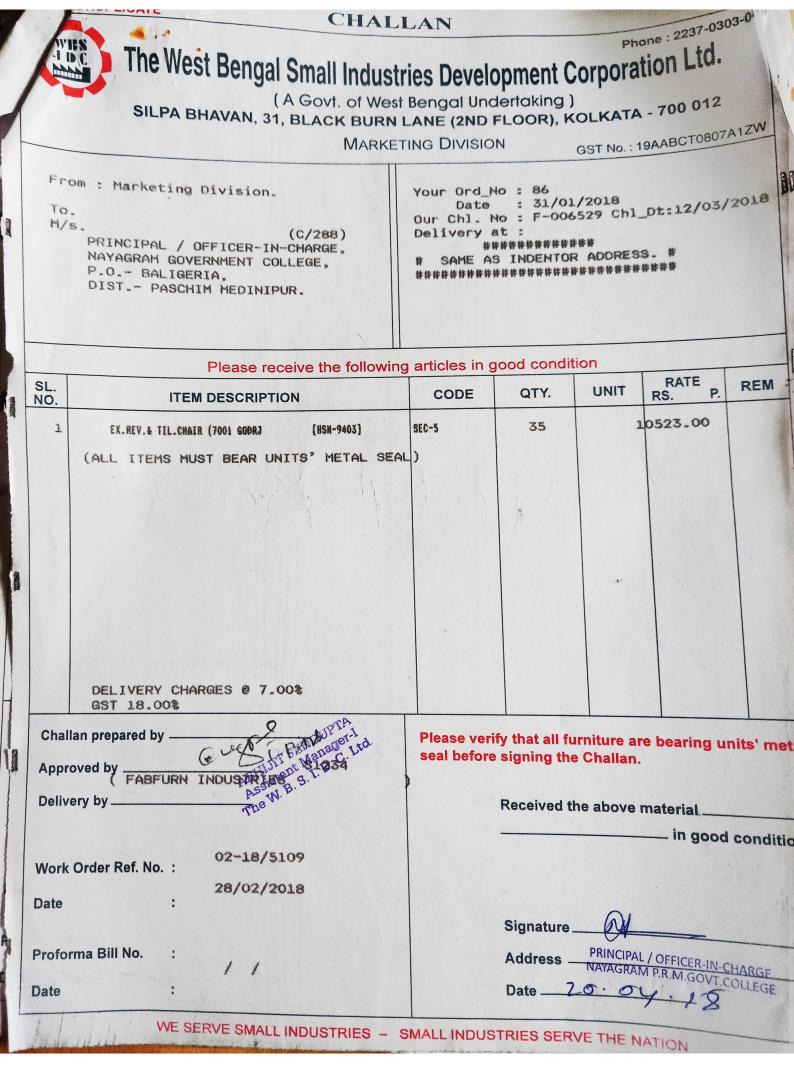

#### Govt. of West Bengal Vill: & Post: Baligeria, Nayagram, Jhargram-721125 Statement of utilisation and allotment for the financial year 2018-19

| Allotment                                                                                                                                                                                                                                                                                                                                                                                                                                                                                                                                                                                                                                                                                                                                                                                                                                                                                                                                                                                                                                                                                                                                                                                                                                                                                                                                                                                                                                                                                                                                                                                                                                                                                                                                                                                                                                                                                                                                                                                                                                                                                                                      |                       |                |                               | Utilisation                                                                      |             |
|--------------------------------------------------------------------------------------------------------------------------------------------------------------------------------------------------------------------------------------------------------------------------------------------------------------------------------------------------------------------------------------------------------------------------------------------------------------------------------------------------------------------------------------------------------------------------------------------------------------------------------------------------------------------------------------------------------------------------------------------------------------------------------------------------------------------------------------------------------------------------------------------------------------------------------------------------------------------------------------------------------------------------------------------------------------------------------------------------------------------------------------------------------------------------------------------------------------------------------------------------------------------------------------------------------------------------------------------------------------------------------------------------------------------------------------------------------------------------------------------------------------------------------------------------------------------------------------------------------------------------------------------------------------------------------------------------------------------------------------------------------------------------------------------------------------------------------------------------------------------------------------------------------------------------------------------------------------------------------------------------------------------------------------------------------------------------------------------------------------------------------|-----------------------|----------------|-------------------------------|----------------------------------------------------------------------------------|-------------|
|                                                                                                                                                                                                                                                                                                                                                                                                                                                                                                                                                                                                                                                                                                                                                                                                                                                                                                                                                                                                                                                                                                                                                                                                                                                                                                                                                                                                                                                                                                                                                                                                                                                                                                                                                                                                                                                                                                                                                                                                                                                                                                                                |                       | Rs.            |                               | Rs.                                                                              | Rs.         |
| Pay                                                                                                                                                                                                                                                                                                                                                                                                                                                                                                                                                                                                                                                                                                                                                                                                                                                                                                                                                                                                                                                                                                                                                                                                                                                                                                                                                                                                                                                                                                                                                                                                                                                                                                                                                                                                                                                                                                                                                                                                                                                                                                                            |                       | 1,44,42,144    | Pay:                          |                                                                                  |             |
| Electricity                                                                                                                                                                                                                                                                                                                                                                                                                                                                                                                                                                                                                                                                                                                                                                                                                                                                                                                                                                                                                                                                                                                                                                                                                                                                                                                                                                                                                                                                                                                                                                                                                                                                                                                                                                                                                                                                                                                                                                                                                                                                                                                    |                       | 2,89,176       |                               | 50,53,789                                                                        |             |
| Security                                                                                                                                                                                                                                                                                                                                                                                                                                                                                                                                                                                                                                                                                                                                                                                                                                                                                                                                                                                                                                                                                                                                                                                                                                                                                                                                                                                                                                                                                                                                                                                                                                                                                                                                                                                                                                                                                                                                                                                                                                                                                                                       |                       | 6,93,654       | D.A                           | 65,66,580                                                                        |             |
| Other Charges                                                                                                                                                                                                                                                                                                                                                                                                                                                                                                                                                                                                                                                                                                                                                                                                                                                                                                                                                                                                                                                                                                                                                                                                                                                                                                                                                                                                                                                                                                                                                                                                                                                                                                                                                                                                                                                                                                                                                                                                                                                                                                                  |                       | 4,79,826       | Grade Pay                     | 17,26,219                                                                        |             |
| Development Grant                                                                                                                                                                                                                                                                                                                                                                                                                                                                                                                                                                                                                                                                                                                                                                                                                                                                                                                                                                                                                                                                                                                                                                                                                                                                                                                                                                                                                                                                                                                                                                                                                                                                                                                                                                                                                                                                                                                                                                                                                                                                                                              |                       | 74,33,477      | Interim Relief                | 28,152                                                                           |             |
|                                                                                                                                                                                                                                                                                                                                                                                                                                                                                                                                                                                                                                                                                                                                                                                                                                                                                                                                                                                                                                                                                                                                                                                                                                                                                                                                                                                                                                                                                                                                                                                                                                                                                                                                                                                                                                                                                                                                                                                                                                                                                                                                |                       |                | HRA                           | 10,19,801                                                                        |             |
|                                                                                                                                                                                                                                                                                                                                                                                                                                                                                                                                                                                                                                                                                                                                                                                                                                                                                                                                                                                                                                                                                                                                                                                                                                                                                                                                                                                                                                                                                                                                                                                                                                                                                                                                                                                                                                                                                                                                                                                                                                                                                                                                |                       |                | Medical Allowances            | 32,403                                                                           |             |
|                                                                                                                                                                                                                                                                                                                                                                                                                                                                                                                                                                                                                                                                                                                                                                                                                                                                                                                                                                                                                                                                                                                                                                                                                                                                                                                                                                                                                                                                                                                                                                                                                                                                                                                                                                                                                                                                                                                                                                                                                                                                                                                                |                       |                | Bonus                         | 15,200                                                                           | 1,44,42,144 |
|                                                                                                                                                                                                                                                                                                                                                                                                                                                                                                                                                                                                                                                                                                                                                                                                                                                                                                                                                                                                                                                                                                                                                                                                                                                                                                                                                                                                                                                                                                                                                                                                                                                                                                                                                                                                                                                                                                                                                                                                                                                                                                                                |                       |                | Electricity                   | alaani da kumu muu muu aa ka ku muu ka maa ka k | 2.89,176    |
|                                                                                                                                                                                                                                                                                                                                                                                                                                                                                                                                                                                                                                                                                                                                                                                                                                                                                                                                                                                                                                                                                                                                                                                                                                                                                                                                                                                                                                                                                                                                                                                                                                                                                                                                                                                                                                                                                                                                                                                                                                                                                                                                | 1                     |                | Security                      |                                                                                  | 6,93,654    |
|                                                                                                                                                                                                                                                                                                                                                                                                                                                                                                                                                                                                                                                                                                                                                                                                                                                                                                                                                                                                                                                                                                                                                                                                                                                                                                                                                                                                                                                                                                                                                                                                                                                                                                                                                                                                                                                                                                                                                                                                                                                                                                                                |                       |                | Infrustructure Augmentation(E | xcluding Salary):                                                                |             |
|                                                                                                                                                                                                                                                                                                                                                                                                                                                                                                                                                                                                                                                                                                                                                                                                                                                                                                                                                                                                                                                                                                                                                                                                                                                                                                                                                                                                                                                                                                                                                                                                                                                                                                                                                                                                                                                                                                                                                                                                                                                                                                                                |                       |                | Furniture & Equpments         | 43,01,350                                                                        |             |
|                                                                                                                                                                                                                                                                                                                                                                                                                                                                                                                                                                                                                                                                                                                                                                                                                                                                                                                                                                                                                                                                                                                                                                                                                                                                                                                                                                                                                                                                                                                                                                                                                                                                                                                                                                                                                                                                                                                                                                                                                                                                                                                                |                       |                | Computer & Accessories        | 14,47,016                                                                        |             |
|                                                                                                                                                                                                                                                                                                                                                                                                                                                                                                                                                                                                                                                                                                                                                                                                                                                                                                                                                                                                                                                                                                                                                                                                                                                                                                                                                                                                                                                                                                                                                                                                                                                                                                                                                                                                                                                                                                                                                                                                                                                                                                                                |                       |                | CCTV                          | 4,95,600                                                                         |             |
|                                                                                                                                                                                                                                                                                                                                                                                                                                                                                                                                                                                                                                                                                                                                                                                                                                                                                                                                                                                                                                                                                                                                                                                                                                                                                                                                                                                                                                                                                                                                                                                                                                                                                                                                                                                                                                                                                                                                                                                                                                                                                                                                |                       |                | Printer & Xerox               | 4,90,300                                                                         |             |
|                                                                                                                                                                                                                                                                                                                                                                                                                                                                                                                                                                                                                                                                                                                                                                                                                                                                                                                                                                                                                                                                                                                                                                                                                                                                                                                                                                                                                                                                                                                                                                                                                                                                                                                                                                                                                                                                                                                                                                                                                                                                                                                                |                       |                | Books                         | 3,23,840                                                                         |             |
|                                                                                                                                                                                                                                                                                                                                                                                                                                                                                                                                                                                                                                                                                                                                                                                                                                                                                                                                                                                                                                                                                                                                                                                                                                                                                                                                                                                                                                                                                                                                                                                                                                                                                                                                                                                                                                                                                                                                                                                                                                                                                                                                |                       |                | Chemical & Glass Goods        | 3,75,371                                                                         | 74,33,477   |
|                                                                                                                                                                                                                                                                                                                                                                                                                                                                                                                                                                                                                                                                                                                                                                                                                                                                                                                                                                                                                                                                                                                                                                                                                                                                                                                                                                                                                                                                                                                                                                                                                                                                                                                                                                                                                                                                                                                                                                                                                                                                                                                                |                       |                | Other Charges(Contingencies): |                                                                                  |             |
|                                                                                                                                                                                                                                                                                                                                                                                                                                                                                                                                                                                                                                                                                                                                                                                                                                                                                                                                                                                                                                                                                                                                                                                                                                                                                                                                                                                                                                                                                                                                                                                                                                                                                                                                                                                                                                                                                                                                                                                                                                                                                                                                |                       |                | 2202-03-103-009-13-04-V       | 49,908                                                                           |             |
|                                                                                                                                                                                                                                                                                                                                                                                                                                                                                                                                                                                                                                                                                                                                                                                                                                                                                                                                                                                                                                                                                                                                                                                                                                                                                                                                                                                                                                                                                                                                                                                                                                                                                                                                                                                                                                                                                                                                                                                                                                                                                                                                |                       |                | 2202-03-103-009-50-00-V       | 3,99,918                                                                         |             |
|                                                                                                                                                                                                                                                                                                                                                                                                                                                                                                                                                                                                                                                                                                                                                                                                                                                                                                                                                                                                                                                                                                                                                                                                                                                                                                                                                                                                                                                                                                                                                                                                                                                                                                                                                                                                                                                                                                                                                                                                                                                                                                                                |                       |                | 2202-03-103-00-008-V-50-00    | 30,000                                                                           | 4,79,826    |
| Total                                                                                                                                                                                                                                                                                                                                                                                                                                                                                                                                                                                                                                                                                                                                                                                                                                                                                                                                                                                                                                                                                                                                                                                                                                                                                                                                                                                                                                                                                                                                                                                                                                                                                                                                                                                                                                                                                                                                                                                                                                                                                                                          | Rs.                   | 2,33,38,277    | Total                         | Rs.                                                                              | 2,33,38,277 |
| Other Charges                                                                                                                                                                                                                                                                                                                                                                                                                                                                                                                                                                                                                                                                                                                                                                                                                                                                                                                                                                                                                                                                                                                                                                                                                                                                                                                                                                                                                                                                                                                                                                                                                                                                                                                                                                                                                                                                                                                                                                                                                                                                                                                  |                       | Rs.            |                               |                                                                                  |             |
| (Contingencies Exclue                                                                                                                                                                                                                                                                                                                                                                                                                                                                                                                                                                                                                                                                                                                                                                                                                                                                                                                                                                                                                                                                                                                                                                                                                                                                                                                                                                                                                                                                                                                                                                                                                                                                                                                                                                                                                                                                                                                                                                                                                                                                                                          | ling Sal              | lary for human | resources):                   |                                                                                  |             |
| Books                                                                                                                                                                                                                                                                                                                                                                                                                                                                                                                                                                                                                                                                                                                                                                                                                                                                                                                                                                                                                                                                                                                                                                                                                                                                                                                                                                                                                                                                                                                                                                                                                                                                                                                                                                                                                                                                                                                                                                                                                                                                                                                          |                       | 94,085         |                               |                                                                                  |             |
| Physical Maintenance                                                                                                                                                                                                                                                                                                                                                                                                                                                                                                                                                                                                                                                                                                                                                                                                                                                                                                                                                                                                                                                                                                                                                                                                                                                                                                                                                                                                                                                                                                                                                                                                                                                                                                                                                                                                                                                                                                                                                                                                                                                                                                           |                       | 72,000         |                               |                                                                                  |             |
| Academic Maintenance                                                                                                                                                                                                                                                                                                                                                                                                                                                                                                                                                                                                                                                                                                                                                                                                                                                                                                                                                                                                                                                                                                                                                                                                                                                                                                                                                                                                                                                                                                                                                                                                                                                                                                                                                                                                                                                                                                                                                                                                                                                                                                           |                       | 57,340         |                               |                                                                                  |             |
| Infrustructure Augmen                                                                                                                                                                                                                                                                                                                                                                                                                                                                                                                                                                                                                                                                                                                                                                                                                                                                                                                                                                                                                                                                                                                                                                                                                                                                                                                                                                                                                                                                                                                                                                                                                                                                                                                                                                                                                                                                                                                                                                                                                                                                                                          | tation                | 41,300         |                               |                                                                                  |             |
| Contraction of the second seco | and the second second |                |                               |                                                                                  |             |